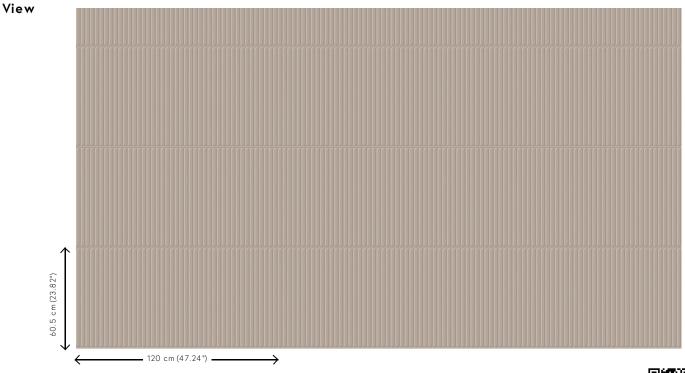

### **Technical specifications**

| Reference         | <u>87031</u>                                         |
|-------------------|------------------------------------------------------|
| Product category  | Couture                                              |
| Composition       | 3D textile wallcovering on non-woven backing         |
| Description       | Luxurious wallcovering with a soft velvet touch      |
| Dimensions        | Width 120 cm (47.24"), sold by the linear metre/yard |
| Pattern repeat    | Straight match 60.5 cm (23.82")                      |
| Remark            | Stain and water repellent, positive acoustic effect  |
| Adhesive          | Arte Clearpro or a good quality dispersion adhesive  |
| How to paste      | Paste the wall                                       |
| Light resistance  | Good lightfastness                                   |
| How to remove     | Strippable                                           |
| Fire retardant EU | C-s2, d0                                             |
| Fire retardant US | Class A                                              |
| Maintenance       | Spongeable during hanging (dab away<br>damp glue)    |