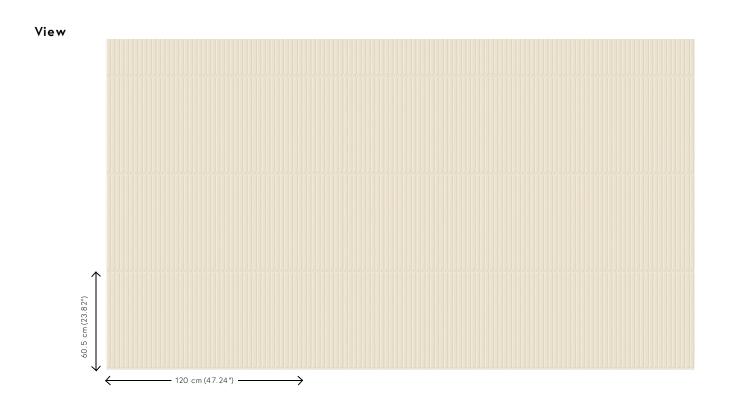

## Reference 87032 Product category Couture Composition 3D textile wallcovering on non-woven backing Description Luxurious wallcovering with a soft velvet touch Width 120 cm (47.24"), sold by the linear Dimensions metre/yard Pattern repeat Straight match 60.5 cm (23.82") Remark Stain and water repellent, positive acoustic effect Adhesive Arte Clearpro or a good quality dispersion adhesive How to paste Paste the wall Good lightfastness Light resistance Strippable How to remove Fire retardant EU C-s2, d0 Fire retardant US Class A Maintenance Spongeable during hanging (dab away damp glue)