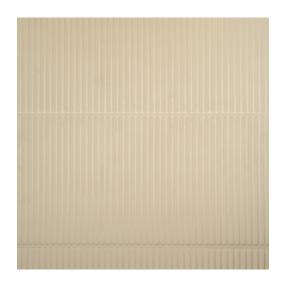

## Reference 87032 Product category Couture Composition 3D textile wallcovering on non-woven backing Description Luxurious wallcovering with a soft velvet touch Width 120 cm (47.24"), sold by the linear Dimensions metre/yard Pattern repeat Straight match 60.5 cm (23.82") Remark Stain and water repellent, positive acoustic effect Adhesive Arte Clearpro or a good quality dispersion adhesive How to paste Paste the wall Good lightfastness Light resistance Strippable How to remove Fire retardant EU C-s2, d0 Fire retardant US Class A Maintenance Spongeable during hanging (dab away damp glue)