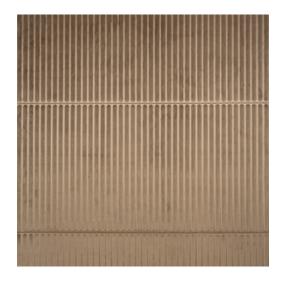

#### Technical specifications

Reference <u>87033</u>
Product category Couture

Composition 3D textile wallcovering on non-woven

backing

Description Luxurious wallcovering with a soft velvet

touch

Dimensions Width 120 cm (47.24"), sold by the linear

 $\mathsf{metre/yard}$ 

Pattern repeat Straight match 60.5 cm (23.82")

Remark Stain and water repellent, positive acoustic

effect

Adhesive Arte Clearpro or a good quality dispersion

adhesive

How to paste Paste the wall
Light resistance Good lightfastness