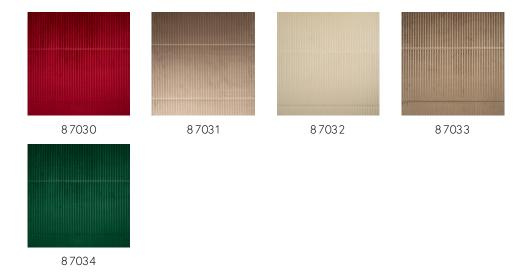

ost exclusive touch. The innovative three-dimensional technology provides depth and pronounced structure to the wall.

#### Technical specifications

Reference <u>87033</u>
Product category Couture

Composition 3D textile wallcovering on non-woven

backing

Description Luxurious wallcovering with a soft velvet

touch

Dimensions Width 120 cm (47.24"), sold by the linear

 $\mathsf{metre/yard}$ 

Pattern repeat Straight match 60.5 cm (23.82")

Remark Stain and water repellent, positive acoustic

effect

Adhesive Arte Clearpro or a good quality dispersion

adhesive

How to paste Paste the wall
Light resistance Good lightfastness

How to remove Strippable
Fire retardant EU C-s2, d0
Fire retardant US Class A

Maintenance Spongeable during hanging (dab away

damp glue)





### Colourways (5)



#### View



## More info? Click here

Order samples, calculate quantities, view instructional videos, download technical information and more: www.arte-international.com