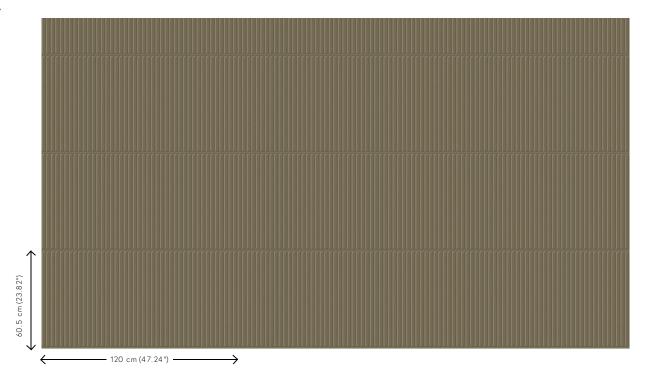

#### Technical specifications

Reference <u>87033</u>
Product category Couture

Composition 3D textile wallcovering on non-woven

backing

Description Luxurious wallcovering with a soft velvet

touch

Dimensions Width 120 cm (47.24"), sold by the linear

 $\mathsf{metre/yard}$ 

Pattern repeat Straight match 60.5 cm (23.82")

Remark Stain and water repellent, positive acoustic

effect

Adhesive Arte Clearpro or a good quality dispersion

adhesive

How to paste Paste the wall
Light resistance Good lightfastness