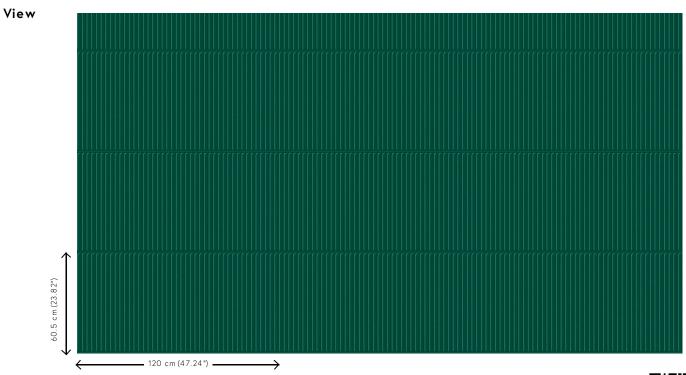

## **Technical specifications**

| Reference         | <u>87034</u>                                         |
|-------------------|------------------------------------------------------|
| Product category  | Couture                                              |
| Composition       | 3D textile wallcovering on non-woven backing         |
| Description       | Luxurious wallcovering with a soft velvet touch      |
| Dimensions        | Width 120 cm (47.24"), sold by the linear metre/yard |
| Pattern repeat    | Straight match 60.5 cm (23.82")                      |
| Remark            | Stain and water repellent, positive acoustic effect  |
| Adhesive          | Arte Clearpro or a good quality dispersion adhesive  |
| How to paste      | Paste the wall                                       |
| Light resistance  | Good lightfastness                                   |
| How to remove     | Strippable                                           |
| Fire retardant EU | C-s2, d0                                             |
| Fire retardant US | Class A                                              |
| Maintenance       | Spongeable during hanging (dab away<br>damp glue)    |