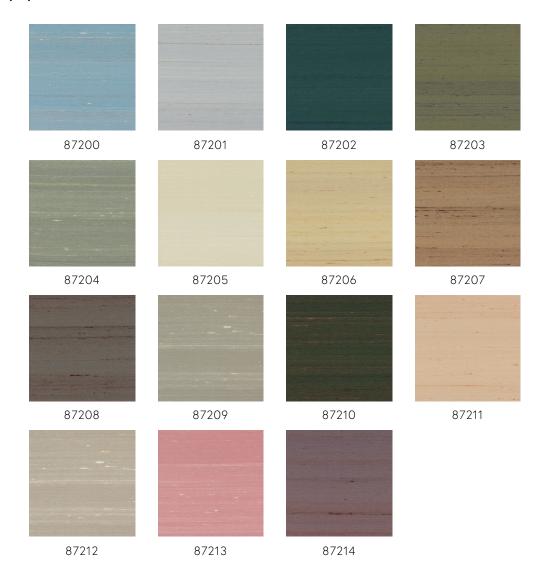

## Story behind the collection

Kami stimulates all the senses and takes you on a journey of discovery to the Far East where elegance, balance and sophistication are central.

## **Technical specifications**

Reference <u>87200</u> • Sky Blue

Product category Couture

Composition Textile wallcovering on non-woven backing
Description 100% real silk textile wallcovering with its

known irregularities

Dimensions Width 137 cm (53.94"), sold by the linear

metre/yard

Pattern repeat Free match 0 cm (0.00")

Adhesive Arte Clearpro or a good quality dispersion

adhesive

How to paste Paste the wall

Light resistance Moderate lightfastness

How to remove Strippable

Maintenance Spongeable during hanging (dab away damp

glue)





## Colourways (15)



## More info? Click here

Order samples, calculate quantities, view instructional videos, download technical information and more: www.arte-international.com