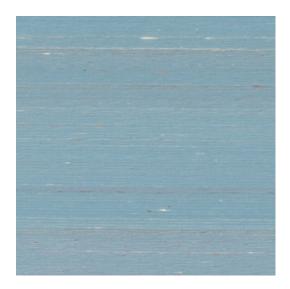

## **Technical specifications**

Reference <u>87200</u> • Sky Blue

Product category Couture

Composition Textile wallcovering on non-woven backing
Description 100% real silk textile wallcovering with its

known irregularities