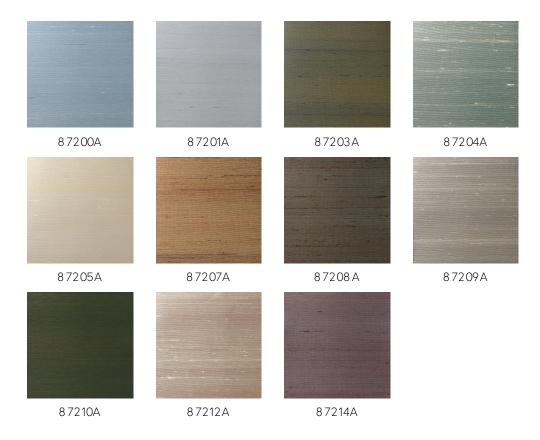

ections. Raffia, sisal, mica and banana bark are just a few of the stunning natural products Arte uses for its amazingly diverse range of natural wallcoverings. This collection is a homage to the beauty of these products.

#### Technical specifications

Reference <u>87200A</u> • Sky Blue

Product category Couture

Composition Textile wallcovering on non-woven backing
Description 100% real silk textile wallcovering with its

known irregularities

Dimensions Width 137 cm (53.94"), sold by the linear

metre/yard

Pattern repeat Free match 0 cm (0.00")

Adhesive Arte Clearpro or a good quality dispersion

adhesive

How to paste Paste the wall

Light resistance Moderate lightfastness

How to remove Strippable

Maintenance Spongeable during hanging (dab away

damp glue)





## Colourways (11)



## More info? Click here

Order samples, calculate quantities, view instructional videos, download technical information and more: www.arte-international.com