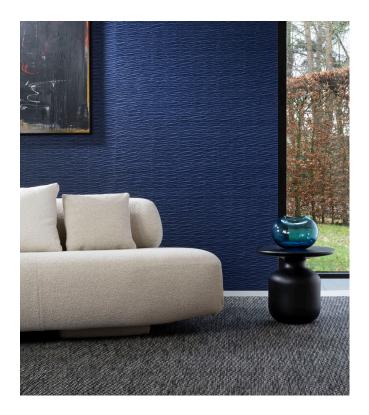

#### Story behind the collection

Kami stimulates all the senses and takes you on a journey of discovery to the Far East where elegance, balance and sophistication are central.

#### **Technical specifications**

Reference <u>87220</u>
Product category Couture

Composition Non-woven wallcovering

Description Imitation of folded paper where the folds

create a lot of relief

Dimensions Width 122 cm (48.03"), sold by the linear

metre/yard

Pattern repeat Free match 0 cm (0.00")

Adhesive Arte Clearpro or a good quality dispersion

adhesive

How to paste Paste the wall Light resistance Good lightfastness

How to remove Strippable

Maintenance Spongeable during hanging (dab away damp