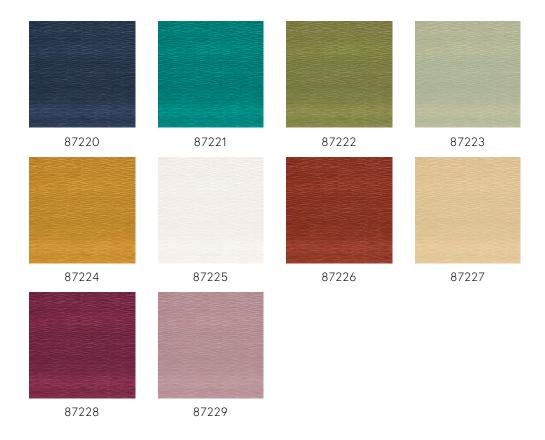

# ORIGAMI Collection Kami

#### Story behind the collection

Kami stimulates all the senses and takes you on a journey of discovery to the Far East where elegance, balance and sophistication are central.

#### **Technical specifications**

Reference <u>87220</u>
Product category Couture

Composition Non-woven wallcovering

Description Imitation of folded paper where the folds

create a lot of relief

Dimensions Width 122 cm (48.03"), sold by the linear

metre/yard

Pattern repeat Free match 0 cm (0.00")

Adhesive Arte Clearpro or a good quality dispersion

adhesive

How to paste Paste the wall Light resistance Good lightfastness

How to remove Strippable

Maintenance Spongeable during hanging (dab away damp

glue

IMO Certified







### Colourways (10)



## More info? Click here

Order samples, calculate quantities, view instructional videos, download technical information and more: www.arte-international.com