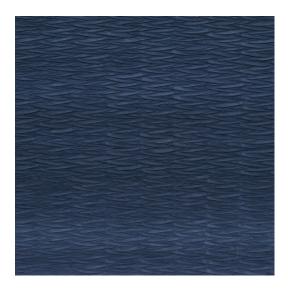

#### **Technical specifications**

Reference <u>87220</u>
Product category Couture

Composition Non-woven wallcovering

Description Imitation of folded paper where the folds

create a lot of relief

Dimensions Width 122 cm (48.03"), sold by the linear

metre/yard

Pattern repeat Free match 0 cm (0.00")

Adhesive Arte Clearpro or a good quality dispersion

adhesive

How to paste Paste the wall Light resistance Good lightfastness

How to remove Strippable

Maintenance Spongeable during hanging (dab away damp