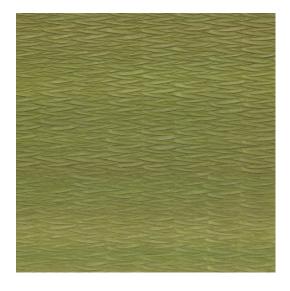

#### Technical specifications

Reference <u>87222</u>
Product category Couture

Composition Non-woven wallcovering

Description Imitation of folded paper where the folds

create a lot of relief

Dimensions Width 122 cm (48.03"), sold by the linear