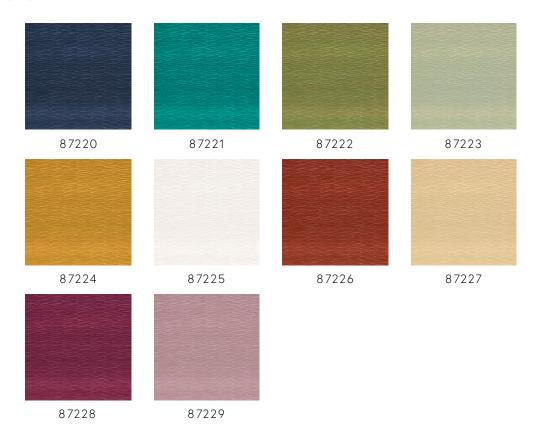

# **ORIGAMI**

Collection Kami

# Story behind the collection

Kami stimulates all the senses and takes you on a journey of discovery to the Far East where elegance, balance and sophistication are central.

#### Technical specifications

Reference <u>87222</u>
Product category Couture

Composition Non-woven wallcovering

Description Imitation of folded paper where the folds

create a lot of relief

Dimensions Width 122 cm (48.03"), sold by the linear

metre/yard

Pattern repeat Free match 0 cm (0.00")

Adhesive Arte Clearpro or a good quality dispersion

adhesive

How to paste Paste the wall
Light resistance Good lightfastness

How to remove Strippable

Maintenance Spongeable during hanging (dab away

damp glue)

IMO Certified







### Colourways (10)



## More info? Click here

Order samples, calculate quantities, view instructional videos, download technical information and more: www.arte-international.com