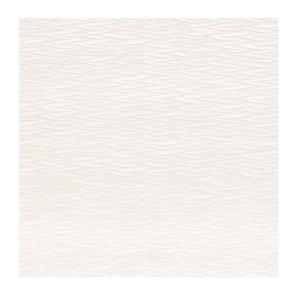

#### **Technical specifications**

| Reference        | <u>87225</u>                                                     |
|------------------|------------------------------------------------------------------|
| Product category | Couture                                                          |
| Composition      | Non-woven wallcovering                                           |
| Description      | Imitation of folded paper where the folds create a lot of relief |
| Dimensions       | Width 122 cm (48.03"), sold by the linear<br>metre/yard          |
| Pattern repeat   | Free match 0 cm (0.00")                                          |
| Adhesive         | Arte Clearpro or a good quality dispersion<br>adhesive           |
| How to paste     | Paste the wall                                                   |
| Light resistance | Good lightfastness                                               |
| How to remove    | Strippable                                                       |
| Maintenance      | Spongeable during hanging (dab away damp<br>glue)                |
| IMO Certified    |                                                                  |