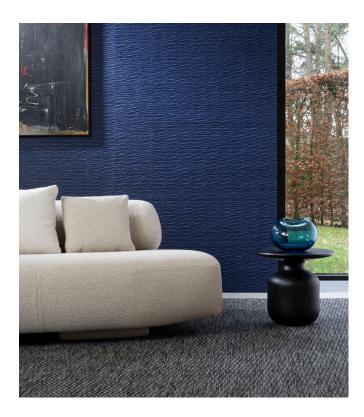

### Story behind the collection

Kami stimulates all the senses and takes you on a journey of discovery to the Far East where elegance, balance and sophistication are central.

#### **Technical specifications**

| Reference        | <u>87225</u>                                                     |
|------------------|------------------------------------------------------------------|
| Product category | Couture                                                          |
| Composition      | Non-woven wallcovering                                           |
| Description      | Imitation of folded paper where the folds create a lot of relief |
| Dimensions       | Width 122 cm (48.03"), sold by the linear<br>metre/yard          |
| Pattern repeat   | Free match 0 cm (0.00")                                          |
| Adhesive         | Arte Clearpro or a good quality dispersion<br>adhesive           |
| How to paste     | Paste the wall                                                   |
| Light resistance | Good lightfastness                                               |
| How to remove    | Strippable                                                       |
| Maintenance      | Spongeable during hanging (dab away damp<br>glue)                |
| IMO Certified    |                                                                  |