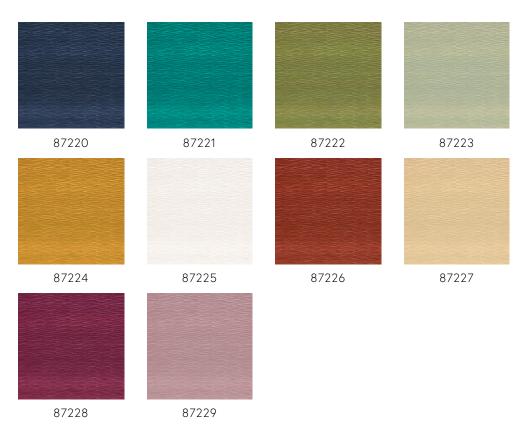

| Imitation of folded paper where the folds create a lot of relief |
| Dimensions       | Width 122 cm (48.03"), sold by the linear<br>metre/yard          |
| Pattern repeat   | Free match 0 cm (0.00")                                          |
| Adhesive         | Arte Clearpro or a good quality dispersion<br>adhesive           |
| How to paste     | Paste the wall                                                   |
| Light resistance | Good lightfastness                                               |
| How to remove    | Strippable                                                       |
| Maintenance      | Spongeable during hanging (dab away damp<br>glue)                |
| IMO Certified    |                                                                  |





#### Colourways (10)



More info? <u>Click here</u>





## -ARTE<sup>®</sup>

wallcoverings for the ultimate in refinement