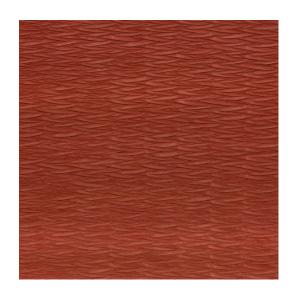

### Technical specifications

| Reference        | <u>87226</u>                                                     |
|------------------|------------------------------------------------------------------|
| Product category | Couture                                                          |
| Composition      | Non-woven wallcovering                                           |
| Description      | Imitation of folded paper where the folds create a lot of relief |
| Dimensions       | Width 122 cm (48.03"), sold by the linear metre/yard             |
| Pattern repeat   | Free match 0 cm (0.00")                                          |
| Adhesive         | Arte Clearpro or a good quality dispersion adhesive              |
| How to paste     | Paste the wall                                                   |
| Light resistance | Good lightfastness                                               |
| How to remove    | Strippable                                                       |
| Maintenance      | Spongeable during hanging (dab away<br>damp glue)                |
| IMO Certified    |                                                                  |