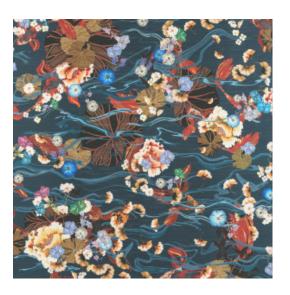

## Technical specifications

 $\begin{array}{ll} \text{Reference} & \underline{87240} \\ \text{Product category} & \text{Couture} \end{array}$ 

Composition Textile wallcovering on non-woven backing

Description Scene of a Japanese pond viewed from

above on textile with a silk look

Dimensions Width 120 cm (47.24"), sold by the linear

metre/yard

Pattern repeat Drop match 18 6/93 cm (73.23"/36.61")

Adhesive Arte Clearpro or a good quality dispersion

 ${\tt adhesive}$ 