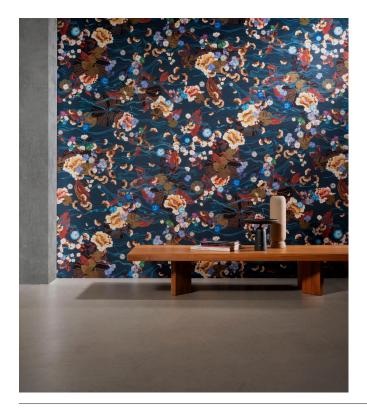

## Story behind the collection

Kami stimulates all the senses and takes you on a journey of discovery to the Far East where elegance, balance and sophistication are central.

## Technical specifications

 $\begin{array}{ll} \text{Reference} & \underline{87240} \\ \text{Product category} & \text{Couture} \end{array}$ 

Composition Textile wallcovering on non-woven backing

Description Scene of a Japanese pond viewed from

above on textile with a silk look

Dimensions Width 120 cm (47.24"), sold by the linear

metre/yard

Pattern repeat Drop match 18 6/93 cm (73.23"/36.61")

Adhesive Arte Clearpro or a good quality dispersion

 ${\tt adhesive}$ 

How to paste Paste the wall
Light resistance Good lightfastness

How to remove Strippable

Maintenance Spongeable during hanging (dab away

damp glue)