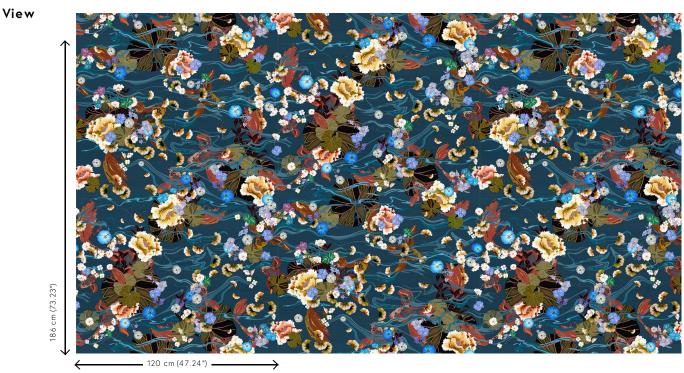

above on textile with a silk look

Dimensions Width 120 cm (47.24"), sold by the linear

metre/yard

Pattern repeat Drop match 18 6/93 cm (73.23"/36.61")

Adhesive Arte Clearpro or a good quality dispersion

 ${\tt adhesive}$ 