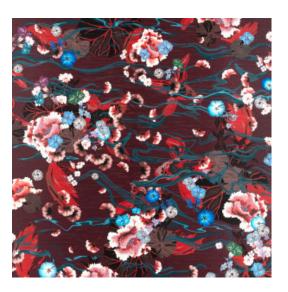

## **Technical specifications**

87242 Reference Product category Couture

Composition Textile wallcovering on non-woven backing Description

Scene of a Japanese pond viewed from

above on textile with a silk look