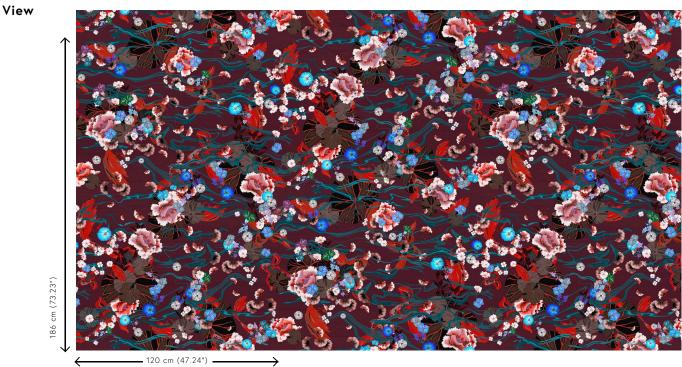

Width 120 cm (47.24"), sold by the linear Dimensions

metre/yard

Pattern repeat Drop match 186/93 cm (73.23"/36.61")

Adhesive Arte Clearpro or a good quality dispersion

adhesive

Paste the wall How to paste Light resistance Good lightfastness