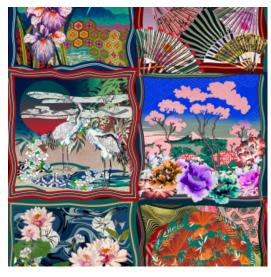

## Technical specifications

| Reference        | <u>87250</u>                                              |
|------------------|-----------------------------------------------------------|
| Product category | Couture                                                   |
| Composition      | Textile wallcovering on non-woven backing                 |
| Description      | A composition of six silk foulards with<br>Eastern scenes |
| Dimensions       | Width 120 cm (47.24"), sold by the linear metre/yard      |
| Pattern repeat   | Drop match 180/60 cm (70.87"/23.62")                      |
| Adhesive         | Arte Clearpro or a good quality dispersion adhesive       |
| How to paste     | Paste the wall                                            |
| Light resistance | Good lightfastness                                        |
| How to remove    | Strippable                                                |
| Maintenance      | Spongeable during hanging (dab away<br>damp glue)         |

## Colourways (1)

87250

More info? <u>Click here</u>

Order samples, calculate quantities, view instructional videos, download technical information and more: www.arte-international.com