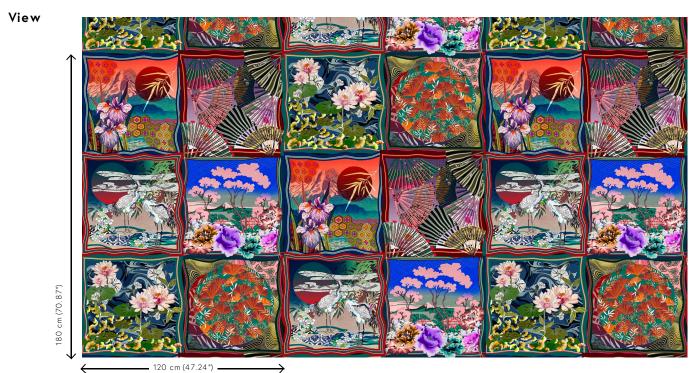

## Technical specifications

| Reference        | <u>87250</u>                                              |
|------------------|-----------------------------------------------------------|
| Product category | Couture                                                   |
| Composition      | Textile wallcovering on non-woven backing                 |
| Description      | A composition of six silk foulards with<br>Eastern scenes |
| Dimensions       | Width 120 cm (47.24"), sold by the linear metre/yard      |
| Pattern repeat   | Drop match 180/60 cm (70.87"/23.62")                      |
| Adhesive         | Arte Clearpro or a good quality dispersion adhesive       |
| How to paste     | Paste the wall                                            |
| Light resistance | Good lightfastness                                        |
| How to remove    | Strippable                                                |
| Maintenance      | Spongeable during hanging (dab away<br>damp glue)         |