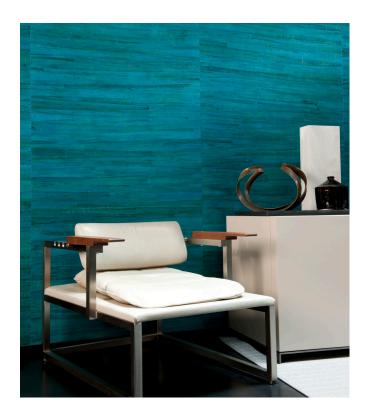

## Story behind the collection

The Boracay collection is produced from woven banana leaves and water hyacinth. The plant material was bonded to a non-woven backing with the utmost care and attention and then woven and dyed. The result is a valuable and exceptionally decorative natural product that loves to be handled with care.

## Technical specifications

Reference 90000 • Lagoon

Product category Couture

Composition Natural wallcovering on non-woven backing

Description Hand-made wallcovering made from water

hyacinth leaves

Dimensions Width 90 cm (35.43"), sold by the linear