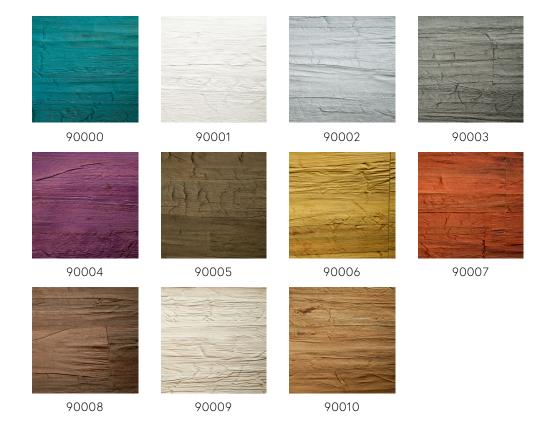

eptionally decorative natural product that loves to be handled with care.

## Technical specifications

Reference 90000 • Lagoon

Product category Couture

Composition Natural wallcovering on non-woven backing

Description Hand-made wallcovering made from water

hyacinth leaves

Dimensions Width 90 cm (35.43"), sold by the linear

metre/yard

Pattern repeat Free match 0 cm (0.00")

Remark It is specific to this product that you can

clearly see the seams; it is an intended effect that emphasizes the authentic charm

Adhesive Arte Clearpro or a good quality dispersion

adhesive

How to paste Moisten the product, paste the wall

Light resistance Moderate lightfastness

How to remove Strippable
Fire retardant EU B-s1, d0
Fire retardant US Class A
Maintenance Washable





## Colourways (11)



## More info? Click here

Order samples, calculate quantities, view instructional videos, download technical information and more: www.arte-international.com