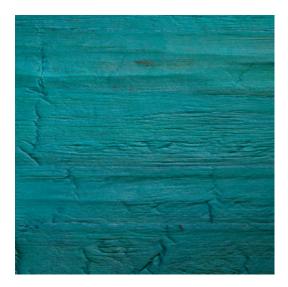

## Technical specifications

Reference 90000 • Lagoon

Product category Couture

Composition Natural wallcovering on non-woven backing

Description Hand-made wallcovering made from water

hyacinth leaves

Dimensions Width 90 cm (35.43"), sold by the linear

metre/yard

Pattern repeat Free match 0 cm (0.00")

Remark It is specific to this product that you can

clearly see the seams; it is an intended effect that emphasizes the authentic charm

Adhesive Arte Clearpro or a good quality dispersion