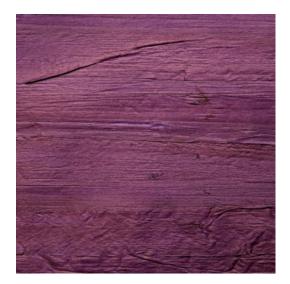

## Technical specifications

Reference 90004 • Amethyst

Product category Couture

Composition Natural wallcovering on non-woven backing

Description Hand-made wallcovering made from water

hyacinth leaves

Dimensions Width 90 cm (35.43"), sold by the linear