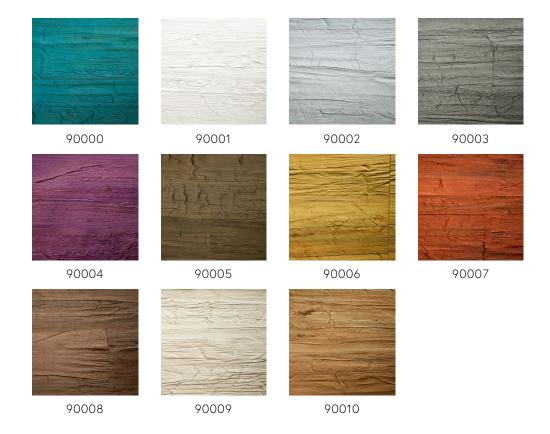

tionally decorative natural product that loves to be handled with care.

## Technical specifications

Reference 90004 • Amethyst

Product category Couture

Composition Natural wallcovering on non-woven backing

Description Hand-made wallcovering made from water

hyacinth leaves

Dimensions Width 90 cm (35.43"), sold by the linear

metre/yard

Pattern repeat Free match 0 cm (0.00")

Remark It is specific to this product that you can

clearly see the seams; it is an intended effect that emphasizes the authentic charm

Adhesive Arte Clearpro or a good quality dispersion

adhesive

How to paste Moisten the product, paste the wall

Light resistance Moderate lightfastness

How to remove Strippable
Fire retardant EU B-s1, d0
Fire retardant US Class A
Maintenance Washable





## Colourways (11)



## More info? Click here

Order samples, calculate quantities, view instructional videos, download technical information and more: www.arte-international.com