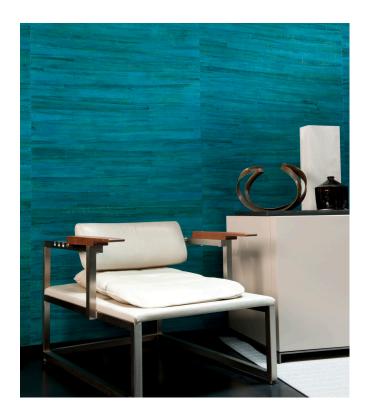

## Story behind the collection

The Boracay collection is produced from woven banana leaves and water hyacinth. The plant material was bonded to a non-woven backing with the utmost care and attention and then woven and dyed. The result is a valuable and exceptionally decorative natural product that loves to be handled with care.