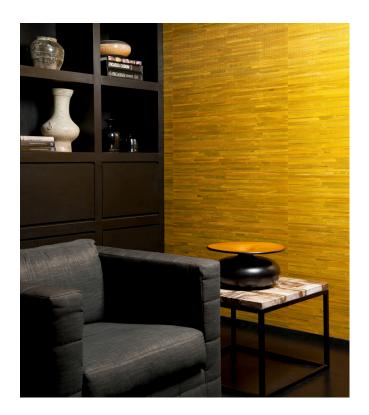

## Story behind the collection

The Boracay collection is produced from woven banana leaves and water hyacinth. The plant material was bonded to a non-woven backing with the utmost care and attention and then woven and dyed. The result is a valuable and exceptionally decorative natural product that loves to be handled with care.