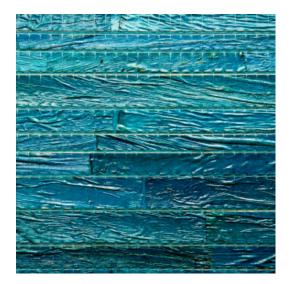

## Technical specifications

Reference 90020 • Deep Ocean

Product category Couture

Composition Natural wallcovering on non-woven backing

Description Hand-made wallcovering made from banana

leaves

Dimensions Width 90 cm (35.43"), sold by the linear

metre/yard

Pattern repeat Free match 0 cm (0.00")

Remark It is specific to this product that you can

clearly see the seams; it is an intended effect that emphasizes the authentic charm

Adhesive Arte Clearpro or a good quality dispersion