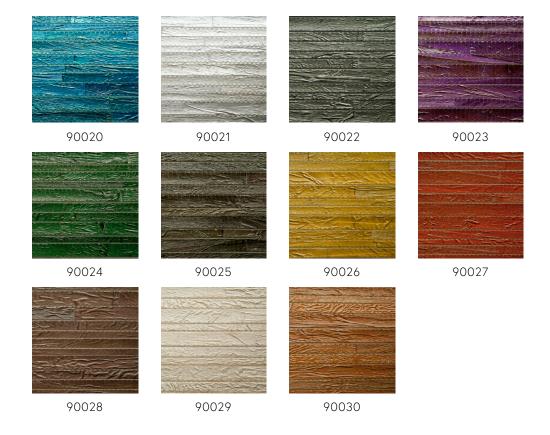

exceptionally decorative natural product that loves to be handled with care.

## Technical specifications

Reference 90020 • Deep Ocean

Product category Couture

Composition Natural wallcovering on non-woven backing

Description Hand-made wallcovering made from banana

leaves

Dimensions Width 90 cm (35.43"), sold by the linear

metre/yard

Pattern repeat Free match 0 cm (0.00")

Remark It is specific to this product that you can

clearly see the seams; it is an intended effect that emphasizes the authentic charm

Adhesive Arte Clearpro or a good quality dispersion

adhesive

How to paste Moisten the product, paste the wall

Light resistance Moderate lightfastness

How to remove Strippable
Fire retardant EU B-s1, d0
Fire retardant US Class A
Maintenance Washable





## Colourways (11)



## More info? Click here

Order samples, calculate quantities, view instructional videos, download technical information and more: www.arte-international.com