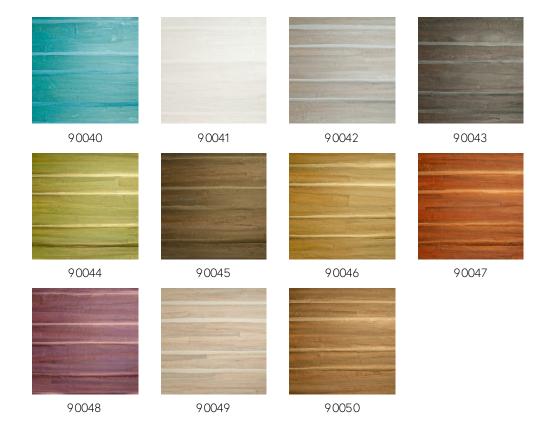

ative natural product that loves to be handled with care.

#### Technical specifications

Reference 90040 • Turquoise

Product category Couture

Composition Natural wallcovering on non-woven backing

Description Exclusive hand-made wallcovering, made

from water hyacinth leaves

Dimensions Width 90 cm (35.43"), sold by the linear

metre/yard

Pattern repeat Free match 0 cm (0.00")

Remark It is specific to this product that you can

clearly see the seams; it is an intended effect that emphasizes the authentic charm

Adhesive Arte Clearpro or a good quality dispersion

adhesive

How to paste Moisten the product, paste the wall

Light resistance Moderate lightfastness

How to remove Strippable
Fire retardant EU B-s1, d0
Fire retardant US Class A
Maintenance Washable





## Colourways (11)



## More info? Click here

Order samples, calculate quantities, view instructional videos, download technical information and more: www.arte-international.com