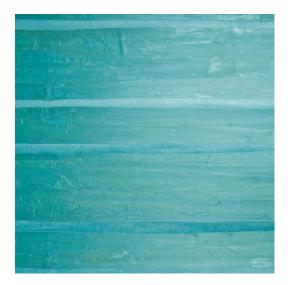

#### Technical specifications

Reference 90040 • Turquoise

Product category Couture

Composition Natural wallcovering on non-woven backing

Description Exclusive hand-made wallcovering, made

from water hyacinth leaves