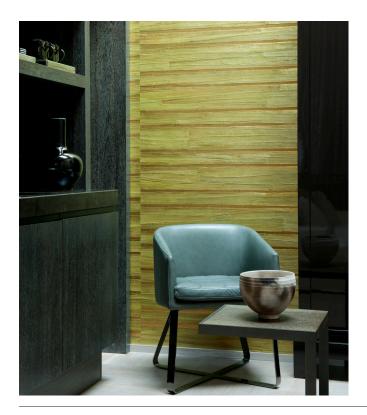

### Story behind the collection

The Boracay collection is produced from woven banana leaves and water hyacinth. The plant material was bonded to a non-woven backing with the utmost care and attention and then woven and dyed. The result is a valuable and exceptionally decorative natural product that loves to be handled with care.