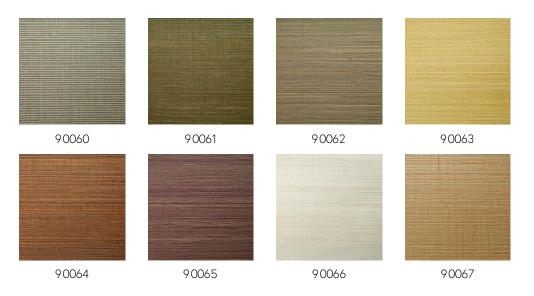

## **Technical specifications**

| Reference         | <u>90060</u> • Moss                                                                                                                                                                                                  |
|-------------------|----------------------------------------------------------------------------------------------------------------------------------------------------------------------------------------------------------------------|
| Product category  | Couture                                                                                                                                                                                                              |
| Composition       | Natural wallcovering on paper backing                                                                                                                                                                                |
| Description       | Exclusive hand-made wallcovering made from hand-woven abaca-fibres                                                                                                                                                   |
| Dimensions        | Width 90 cm (35.43"), sold by the linear metre/yard                                                                                                                                                                  |
| Pattern repeat    | Free match 0 cm (0.00")                                                                                                                                                                                              |
| Remark            | 90063-66-67: on non-woven backing /<br>90060-61-62-64-65: on paper backing. It is<br>specific to this product that you can clearly<br>see the seams; it is an intended effect that<br>emphasizes the authentic charm |
| Adhesive          | Arte Clearpro or a good quality dispersion adhesive                                                                                                                                                                  |
| How to paste      | Moisten the product, paste the wall                                                                                                                                                                                  |
| Light resistance  | Moderate lightfastness                                                                                                                                                                                               |
| How to remove     | Wet removable                                                                                                                                                                                                        |
| Fire retardant EU | B-s1, d0                                                                                                                                                                                                             |
| Fire retardant US | Class A                                                                                                                                                                                                              |
| Maintenance       | Washable                                                                                                                                                                                                             |
|                   |                                                                                                                                                                                                                      |

### Colourways (8)

More info? <u>Click here</u>

www.arte-international.com