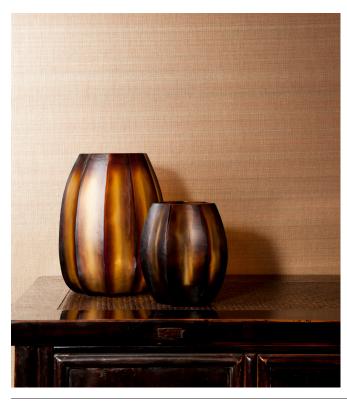

#### Story behind the collection

The Boracay collection is produced from woven banana leaves and water hyacinth. The plant material was bonded to a non-woven backing with the utmost care and attention and then woven and dyed. The result is a valuable and exceptionally decorative natural product that loves to be handled with care.