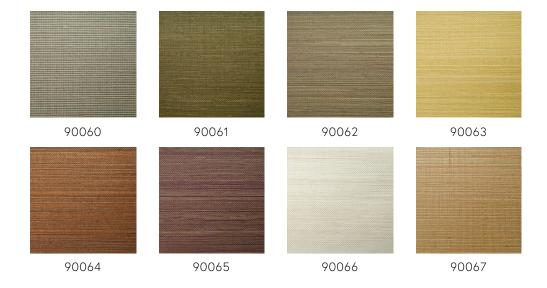

## Technical specifications

Reference 90064
Product category Couture

Composition Natural wallcovering on paper backing

Description Exclusive hand-made wallcovering made from

hand-woven abaca-fibres

Dimensions Width 90 cm (35.43"), sold by the linear

metre/yard

Pattern repeat Free match 0 cm (0.00")

Remark 90063-66-67: on non-woven backing /

90060-61-62-64-65: on paper backing. It is specific to this product that you can clearly see the seams; it is an intended effect that

emphasizes the authentic charm

Adhesive Arte Clearpro or a good quality dispersion

adhesive

How to paste Moisten the product, paste the wall

Light resistance Moderate lightfastness

How to remove Wet removable

Fire retardant EU B-s1, d0
Fire retardant US Class A
Maintenance Washable





## Colourways (8)



## More info? Click here

Order samples, calculate quantities, view instructional videos, download technical information and more: www.arte-international.com