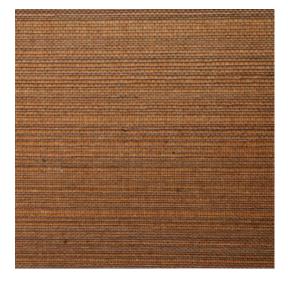

#### Technical specifications

Reference 90064
Product category Couture

Composition Natural wallcovering on paper backing

Description Exclusive hand-made wallcovering made from

hand-woven abaca-fibres

Dimensions Width 90 cm (35.43"), sold by the linear

metre/yard

Pattern repeat Free match 0 cm (0.00")

Remark 90063-66-67: on non-woven backing /

90060-61-62-64-65: on paper backing. It is specific to this product that you can clearly see the seams; it is an intended effect that

emphasizes the authentic charm

Adhesive Arte Clearpro or a good quality dispersion

adhesive

How to paste Moisten the product, paste the wall

Light resistance Moderate lightfastness

How to remove Wet removable