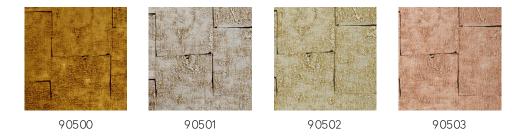

ood manifested itself in new, mostly shiny materials and exuberant patterns, of which there are an abundance in the Boutique wallcoverings.

### Technical specifications

90500 · Gold Rush Reference

Product category Exquisite

Composition Non-woven wallcovering

Description This dazzling design in metallic colours,

which was inspired by gold leaf, references the shiny materials that were all the rage in

post-war Japan

Dimensions Width 90 cm (35.43"), sold by the linear

metre/yard

Pattern repeat Drop match 64/32 cm (25.20"/12.60")

Adhesive Arte Clearpro or a good quality dispersion

How to paste Paste the wall

Light resistance Good lightfastness

How to remove Strippable Fire retardant EU B-s1, d0 Fire retardant US Class A Maintenance Washable

IMO Certified





## Colourways (4)



### View



## More info? Click here

Order samples, calculate quantities, view instructional videos, download technical information and more: www.arte-international.com