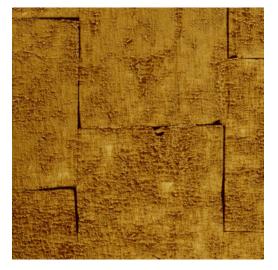

### Technical specifications

90500 · Gold Rush Reference

Product category Exquisite

Composition Non-woven wallcovering

Description This dazzling design in metallic colours,

which was inspired by gold leaf, references the shiny materials that were all the rage in

post-war Japan

Dimensions Width 90 cm (35.43"), sold by the linear

metre/yard

Pattern repeat Drop match 64/32 cm (25.20"/12.60")

Adhesive Arte Clearpro or a good quality dispersion

How to paste Paste the wall