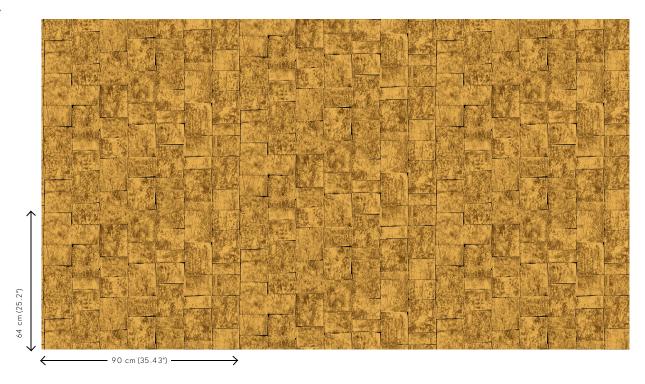

post-war Japan

Dimensions Width 90 cm (35.43"), sold by the linear

metre/yard

Pattern repeat Drop match 64/32 cm (25.20"/12.60")

Adhesive Arte Clearpro or a good quality dispersion

How to paste Paste the wall