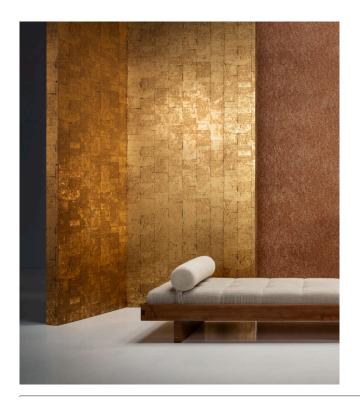

#### Story behind the collection

The wallcoverings in this collection revisit the glamour of mid-century Japan. After World War II, Japan experienced tremendous growth, sparking a transformation marked by vibrant optimism and progressive thinking. In interior design, this hopeful mood manifested itself in new, mostly shiny materials and exuberant patterns, of which there are an abundance in the Boutique wallcoverings.

### Technical specifications

90500 · Gold Rush Reference

Product category Exquisite

Composition Non-woven wallcovering

Description This dazzling design in metallic colours,

which was inspired by gold leaf, references the shiny materials that were all the rage in

post-war Japan

Dimensions Width 90 cm (35.43"), sold by the linear

metre/yard

Pattern repeat Drop match 64/32 cm (25.20"/12.60")

Adhesive Arte Clearpro or a good quality dispersion

How to paste Paste the wall