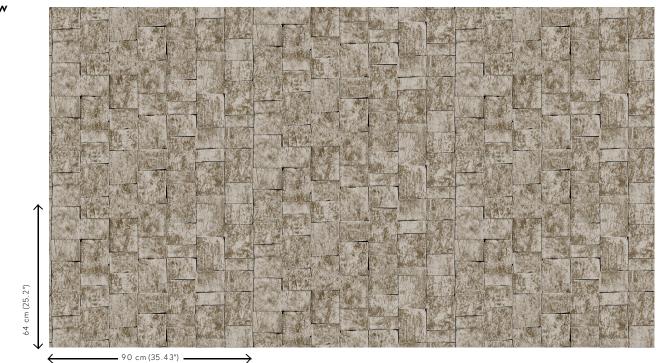

#### Reference 90501 • Antique Silver Product category Exquisite Composition Non-woven wallcovering This dazzling design in metallic colours, Description which was inspired by gold leaf, references the shiny materials that were all the rage in post-war Japan Width 90 cm (35.43"), sold by the linear Dimensions metre/yard Drop match 64/32 cm (25.20"/12.60") Pattern repeat Adhesive Arte Clearpro or a good quality dispersion adhesive How to paste Paste the wall Good lightfastness Light resistance How to remove Strippable Fire retardant EU B-s1, d0 Fire retardant US Class A Washable Maintenance IMO Certified