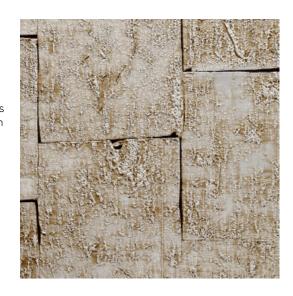

#### Reference 90501 • Antique Silver Product category Exquisite Composition Non-woven wallcovering This dazzling design in metallic colours, Description which was inspired by gold leaf, references the shiny materials that were all the rage in post-war Japan Width 90 cm (35.43"), sold by the linear Dimensions metre/yard Drop match 64/32 cm (25.20"/12.60") Pattern repeat Adhesive Arte Clearpro or a good quality dispersion adhesive How to paste Paste the wall Good lightfastness Light resistance How to remove Strippable Fire retardant EU B-s1, d0 Fire retardant US Class A Washable Maintenance IMO Certified