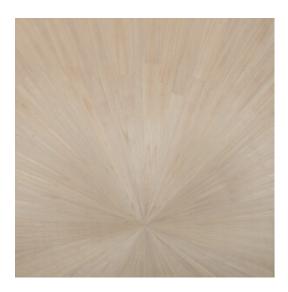

#### Technical specifications

Reference 90510 • Natural

Product category Couture

Composition Natural wallcovering on non-woven backing

Description A panoramic representation of a rising sun

using a fine layer of wood veneer

## Colourways (2)

90510

90511