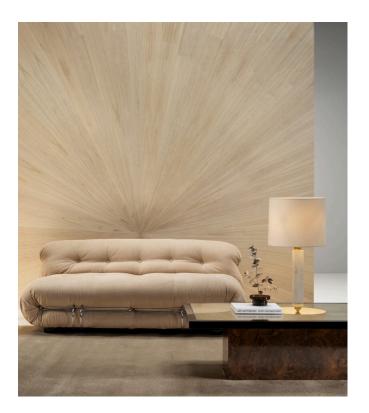

### Story behind the collection

The wallcoverings in this collection revisit the glamour of mid-century Japan. After World War II, Japan experienced tremendous growth, sparking a transformation marked by vibrant optimism and progressive thinking. In interior design, this hopeful mood manifested itself in new, mostly shiny materials and exuberant patterns, of which there are an abundance in the Boutique wallcoverings.

#### Technical specifications

Reference 90510 • Natural

Product category Couture

Composition Natural wallcovering on non-woven backing

Description A panoramic representation of a rising sun

using a fine layer of wood veneer

Dimensions Panoramic of 320 cm x 330 cm =  $10.56 \text{ m}^2$ 

 $(125.98" \times 129.92" = 113.67 \text{ sq. ft.})$ 

Remark The pattern is non-repeatable, several

panoramics can't be joined together.

Adhesive Arte Clearpro or a good quality dispersion