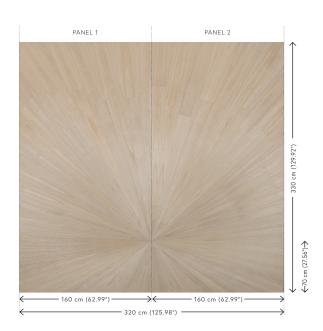

#### Technical specifications

Reference 90510 • Natural

Product category Couture

Composition Natural wallcovering on non-woven backing

Description A panoramic representation of a rising sun

using a fine layer of wood veneer

Dimensions Panoramic of 320 cm x 330 cm =  $10.56 \text{ m}^2$ 

 $(125.98" \times 129.92" = 113.67 \text{ sq. ft.})$ 

Remark The pattern is non-repeatable, several

panoramics can't be joined together.

Adhesive Arte Clearpro or a good quality dispersion

### View