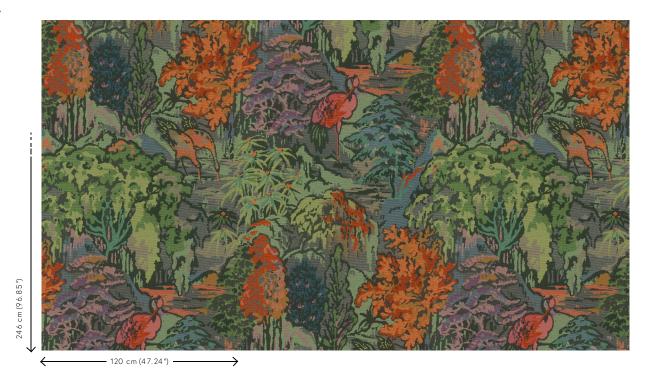

<u>90515</u> • Ponceau Couture Textile wallcovering on non-woven backing A woven jacquard wallcovering inspired by classic tapestries Width 120 cm (47.24"), sold by the linear metre/yard Drop match 246/123 cm (96.85"/48.43") Arte Clearpro or a good quality dispersion adhesive Paste the wall Good lightfastness Strippable B-s1, d0 Class A Spongeable during hanging (dab away damp glue)