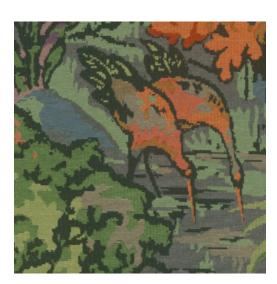

<u>90515</u> • Ponceau Couture Textile wallcovering on non-woven backing A woven jacquard wallcovering inspired by classic tapestries Width 120 cm (47.24"), sold by the linear metre/yard Drop match 246/123 cm (96.85"/48.43") Arte Clearpro or a good quality dispersion adhesive Paste the wall Good lightfastness Strippable B-s1, d0 Class A Spongeable during hanging (dab away damp glue)