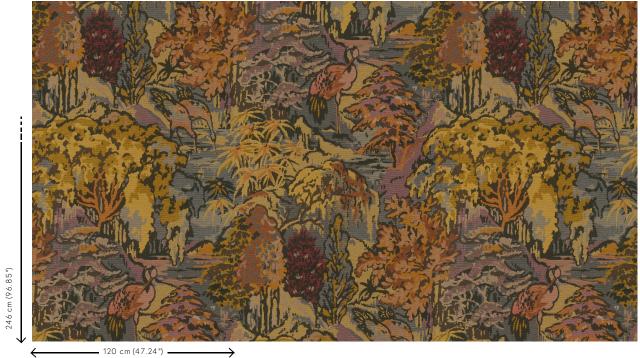

#### Technical specifications

Reference 90517 • Autumn Gold

Product category Couture

Composition Textile wallcovering on non-woven backing Description

A woven jacquard wallcovering inspired by

classic tapestries

Dimensions Width 120 cm (47.24"), sold by the linear

metre/yard

Pattern repeat Drop match 246/123 cm (96.85"/48.43") Adhesive

Arte Clearpro or a good quality dispersion

adhesive

Paste the wall How to paste Good lightfastness Light resistance