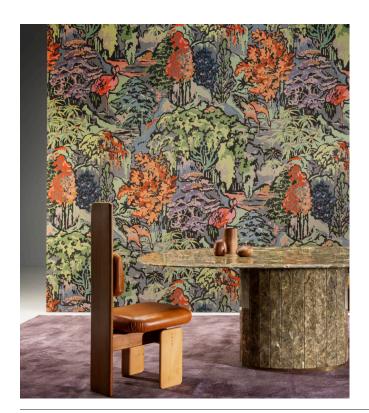

## Story behind the collection

The wallcoverings in this collection revisit the glamour of mid-century Japan. After World War II, Japan experienced tremendous growth, sparking a transformation marked by vibrant optimism and progressive thinking. In interior design, this hopeful mood manifested itself in new, mostly shiny materials and exuberant patterns, of which there are an abundance in the Boutique wallcoverings.

#### Technical specifications

Reference 90517 • Autumn Gold

Product category Couture

Composition Textile wallcovering on non-woven backing Description

A woven jacquard wallcovering inspired by

classic tapestries