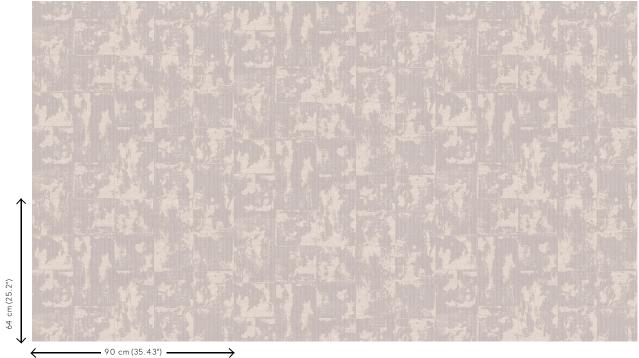

#### Technical specifications

Reference 90520 • Pearl
Product category Exquisite

Composition Non-woven wallcovering

Description The warm, opulent sheen of gold and silver,

combined with a weathered look

Dimensions Width 90 cm (35.43"), sold by the linear

metre/yard

Pattern repeat Drop match 64/21 cm (25.20"/8.27")

Adhesive Arte Clearpro or a good quality dispersion

adhesive

How to paste Paste the wall

Light resistance Good lightfastness

How to remove Strippable
Fire retardant EU B-s1, d0
Fire retardant US Class A
Maintenance Washable