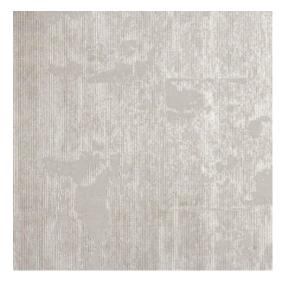

#### Technical specifications

Reference 90520 • Pearl
Product category Exquisite

Composition Non-woven wallcovering

Description The warm, opulent sheen of gold and silver,

combined with a weathered look

Dimensions Width 90 cm (35.43"), sold by the linear

metre/yard

Pattern repeat Drop match 64/21 cm (25.20"/8.27")

Adhesive Arte Clearpro or a good quality dispersion

adhesive

How to paste Paste the wall

Light resistance Good lightfastness

How to remove Strippable
Fire retardant EU B-s1, d0
Fire retardant US Class A
Maintenance Washable