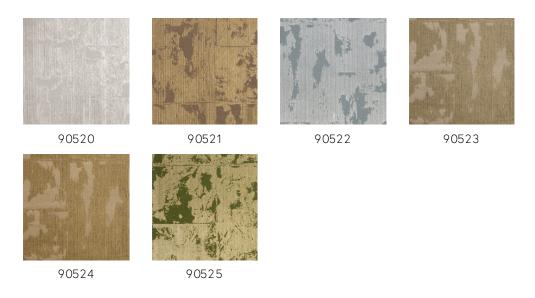

ptimism and progressive thinking. In interior design, this hopeful mood manifested itself in new, mostly shiny materials and exuberant patterns, of which there are an abundance in the Boutique wallcoverings.

#### Technical specifications

Reference 90520 • Pearl
Product category Exquisite

Composition Non-woven wallcovering

Description The warm, opulent sheen of gold and silver,

combined with a weathered look

Dimensions Width 90 cm (35.43"), sold by the linear

metre/yard

Pattern repeat Drop match 64/21 cm (25.20"/8.27")

Adhesive Arte Clearpro or a good quality dispersion

adhesive

How to paste Paste the wall

Light resistance Good lightfastness

How to remove Strippable
Fire retardant EU B-s1, d0
Fire retardant US Class A
Maintenance Washable

IMO Certified





## Colourways (6)



#### View



More info? Click here

Order samples, calculate quantities, view instructional videos, download technical information and more: www.arte-international.com