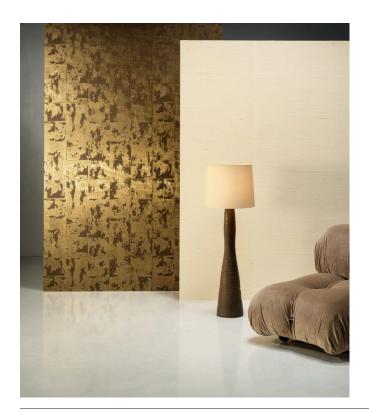

### Story behind the collection

The wallcoverings in this collection revisit the glamour of mid-century Japan. After World War II, Japan experienced tremendous growth, sparking a transformation marked by vibrant optimism and progressive thinking. In interior design, this hopeful mood manifested itself in new, mostly shiny materials and exuberant patterns, of which there are an abundance in the Boutique wallcoverings.

#### Technical specifications

Reference 90520 • Pearl
Product category Exquisite

Composition Non-woven wallcovering

Description The warm, opulent sheen of gold and silver,

combined with a weathered look

Dimensions Width 90 cm (35.43"), sold by the linear

metre/yard

Pattern repeat Drop match 64/21 cm (25.20"/8.27")

Adhesive Arte Clearpro or a good quality dispersion

adhesive

How to paste Paste the wall

Light resistance Good lightfastness

How to remove Strippable
Fire retardant EU B-s1, d0
Fire retardant US Class A
Maintenance Washable