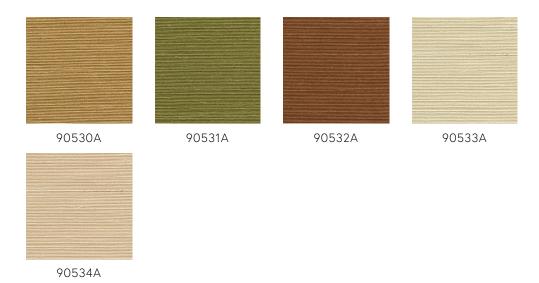

ural products Arte uses for its amazingly diverse range of natural wallcoverings. This collection is a homage to the beauty of these products.

## Technical specifications

Reference 90530A • Hazelnut

Product category Exquisite

Composition Natural wallcovering on non-woven backing

Description With craftsmanship, sisal fibers have been

shaped into sturdy textile yarns

Dimensions Width 91.44 cm (36.00"), sold by the linear

metre/yard

Pattern repeat Free match 0 cm (0.00")

Adhesive Arte Clearpro or a good quality dispersion

adhesive

How to paste Moisten the product, paste the wall

Light resistance Moderate lightfastness

How to remove Strippable
Fire retardant EU B-s1, d0
Fire retardant US Class A

Maintenance Spongeable during hanging (dab away damp

glue)





## Colourways (5)



## More info? Click here

Order samples, calculate quantities, view instructional videos, download technical information and more: www.arte-international.com