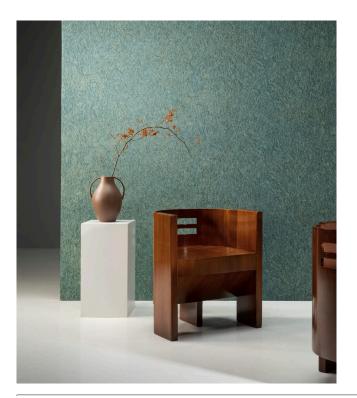

#### Story behind the collection

The wallcoverings in this collection revisit the glamour of mid-century Japan. After World War II, Japan experienced tremendous growth, sparking a transformation marked by vibrant optimism and progressive thinking. In interior design, this hopeful mood manifested itself in new, mostly shiny materials and exuberant patterns, of which there are an abundance in the Boutique wallcoverings.

#### Technical specifications

Reference 90550 • Teal
Product category Exquisite

Composition Non-woven wallcovering

Description An abstract interpretation of the different

types of rocks in a canyon

Dimensions Width 90 cm (35.43"), sold by the linear