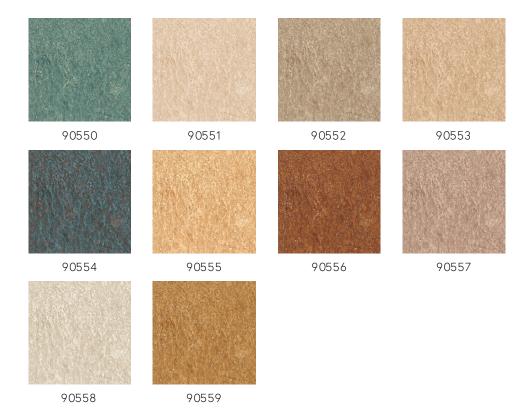

vibrant optimism and progressive thinking. In interior design, this hopeful mood manifested itself in new, mostly shiny materials and exuberant patterns, of which there are an abundance in the Boutique wallcoverings.

#### Technical specifications

Reference 90550 • Teal
Product category Exquisite

Composition Non-woven wallcovering

Description An abstract interpretation of the different

types of rocks in a canyon

Dimensions Width 90 cm (35.43"), sold by the linear

metre/yard

Pattern repeat Free match 0 cm (0.00")

Adhesive Arte Clearpro or a good quality dispersion

adhesive

How to paste Paste the wall
Light resistance Good lightfastness

How to remove Strippable
Fire retardant EU B-s1, d0
Fire retardant US Class A
Maintenance Washable
IMO Certified

0493/2





## Colourways (10)



### More info? Click here

Order samples, calculate quantities, view instructional videos, download technical information and more: www.arte-international.com