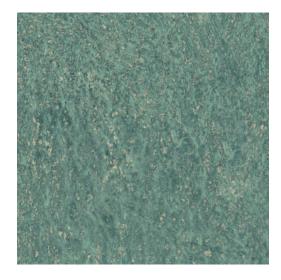

#### Technical specifications

Reference 90550 • Teal
Product category Exquisite

Composition Non-woven wallcovering

Description An abstract interpretation of the different

types of rocks in a canyon

Dimensions Width 90 cm (35.43"), sold by the linear