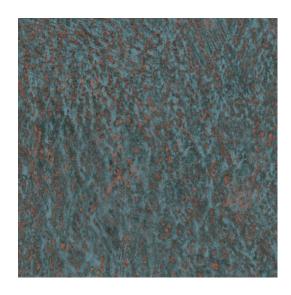

## Technical specifications

Reference Product category Composition Description

Dimensions

Pattern repeat Adhesive

- How to paste Light resistance How to remove Fire retardant EU Fire retardant US Maintenance IMO Certified
- <u>90554</u> Denim Exquisite Non-woven wallcovering An abstract interpretation of the different types of rocks in a canyon Width 90 cm (35.43"), sold by the linear metre/yard Free match 0 cm (0.00")Arte Clearpro or a good quality dispersion adhesive Paste the wall Good lightfastness Strippable B-s1, d0 Class A Washable