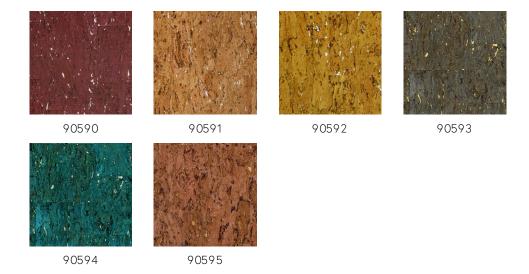

, this hopeful mood manifested itself in new, mostly shiny materials and exuberant patterns, of which there are an abundance in the Boutique wallcoverings.

#### Technical specifications

Reference <u>90590</u> • Burgundy

Product category Exquisite

Composition Natural wallcovering on non-woven backing

Description A refined cork wallcovering with lots of

detail, finished with a subtle glossy

lacquer topcoat

Dimensions Width  $90 \, \text{cm} (35.43)$ , sold by the linear

metre/yard

Pattern repeat Free match 0 cm (0.00")

Adhesive Arte Clearpro or a good quality dispersion

adhesive

How to paste Paste the wall
Light resistance Good lightfastness

How to remove Strippable
Fire retardant EU B-s1, d0
Fire retardant US Class A
Maintenance Washable

IMO Certified





## Colourways (6)



### More info? Click here

Order samples, calculate quantities, view instructional videos, download technical information and more: www.arte-international.com