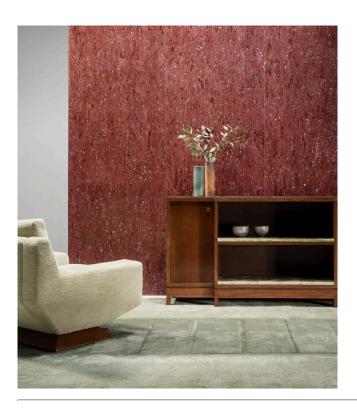

#### Story behind the collection

The wallcoverings in this collection revisit the glamour of mid-century Japan. After World War II, Japan experienced tremendous growth, sparking a transformation marked by vibrant optimism and progressive thinking. In interior design, this hopeful mood manifested itself in new, mostly shiny materials and exuberant patterns, of which there are an abundance in the Boutique wallcoverings.

#### Technical specifications

Reference <u>90590</u> • Burgundy

Product category Exquisite

Composition Natural wallcovering on non-woven backing

Description A refined cork wallcovering with lots of

detail, finished with a subtle glossy