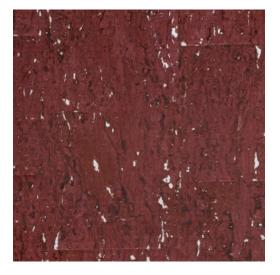

#### Technical specifications

Reference <u>90590</u> • Burgundy

Product category Exquisite

Composition Natural wallcovering on non-woven backing

Description A refined cork wallcovering with lots of

detail, finished with a subtle glossy

lacquer topcoat

Dimensions Width  $90 \, \text{cm} (35.43)$ , sold by the linear

metre/yard

Pattern repeat Free match 0 cm (0.00")

Adhesive Arte Clearpro or a good quality dispersion

adhesive

How to paste Paste the wall
Light resistance Good lightfastness