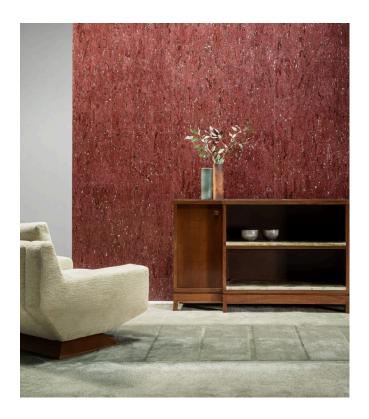

#### Technical specifications

Reference 90593 • Glazed Eucalyptus

Product category Exquisite

Composition Natural wallcovering on non-woven backing

Description A refined cork wallcovering with lots of

 $\ \, \text{detail, finished with a subtle glossy lacquer}$ 

topcoat

Dimensions Width 90 cm (35.43"), sold by the linear

metre/yard

Pattern repeat Free match 0 cm (0.00")

Adhesive Arte Clearpro or a good quality dispersion

adhesive

How to paste Paste the wall
Light resistance Good lightfastness