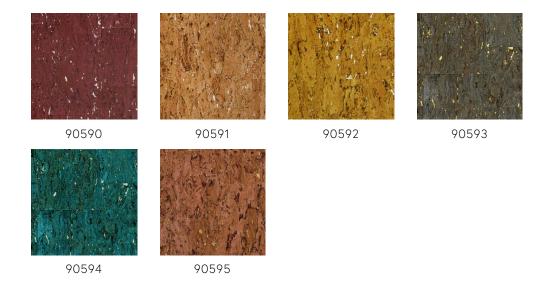

s hopeful mood manifested itself in new, mostly shiny materials and exuberant patterns, of which there are an abundance in the Boutique wallcoverings.

#### Technical specifications

Reference 90593 • Glazed Eucalyptus

Product category Exquisite

Composition Natural wallcovering on non-woven backing

Description A refined cork wallcovering with lots of

 $\ \, \text{detail, finished with a subtle glossy lacquer}$ 

topcoat

Dimensions Width 90 cm (35.43"), sold by the linear

metre/yard

Pattern repeat Free match 0 cm (0.00")

Adhesive Arte Clearpro or a good quality dispersion

adhesive

How to paste Paste the wall
Light resistance Good lightfastness

How to remove Strippable
Fire retardant EU B-s1, d0
Fire retardant US Class A
Maintenance Washable

IMO Certified





## Colourways (6)



## More info? Click here

Order samples, calculate quantities, view instructional videos, download technical information and more: www.arte-international.com