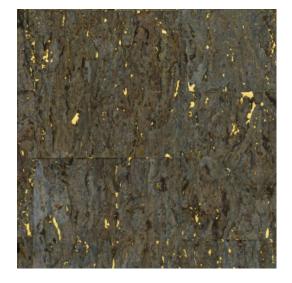

#### Technical specifications

Reference 90593 • Glazed Eucalyptus

Product category Exquisite

Composition Natural wallcovering on non-woven backing

Description A refined cork wallcovering with lots of

 $\ \, \text{detail, finished with a subtle glossy lacquer}$ 

topcoat

Dimensions Width 90 cm (35.43"), sold by the linear

metre/yard

Pattern repeat Free match 0 cm (0.00")

Adhesive Arte Clearpro or a good quality dispersion

adhesive

How to paste Paste the wall
Light resistance Good lightfastness