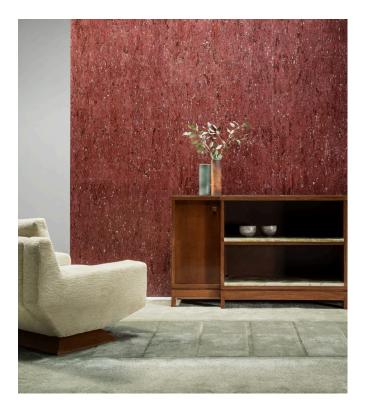

#### Reference 90594 · Aquamarine Product category Exquisite Composition Natural wallcovering on non-woven backing A refined cork wallcovering with lots of Description detail, finished with a subtle glossy lacquer topcoat Dimensions Width 90 cm (35.43"), sold by the linear metre/yard Free match 0 cm (0.00")Pattern repeat Arte Clearpro or a good quality dispersion Adhesive adhesive How to paste Paste the wall Light resistance Good lightfastness How to remove Strippable Fire retardant EU B-s1, d0 Fire retardant US Class A Washable Maintenance IMO Certified

ALENTEJO CORK Collection Boutique

### Story behind the collection

The wallcoverings in this collection revisit the glamour of mid-century Japan. After World War II, Japan experienced tremendous growth, sparking a transformation marked by vibrant optimism and progressive thinking. In interior design, this hopeful mood manifested itself in new, mostly shiny materials and exuberant patterns, of which there are an abundance in the Boutique wallcoverings.