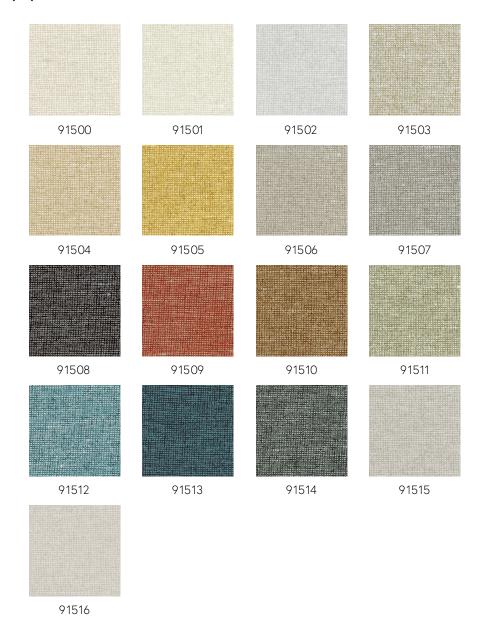

refully selected colours range from light to dark, from neutral to trendy and include a wide range of possibilities to create the most beautiful combinations.

#### Technical specifications

Reference 91500 • Pillow Product category Refined

Composition Wallpaper on non-woven backing

Description Timeless wallpaper with a realistic textile

effect

Dimensions Rolls of  $8.50 \text{ m} \times 0.70 \text{ m} = 6 \text{ m}^2 (9.30 \text{ yds } \times 1.00 \text{ m})$ 

27.56" = 64 sq. ft.)

Pattern repeat Free match 0 cm (0.00")

Adhesive Arte Clearpro or a good quality dispersion

adhesive

How to paste Paste the wall
Light resistance Good lightfastness

How to remove Strippable
Fire retardant EU B-s1, d0
Fire retardant US Class A
Maintenance Washable

IMO Certified





## Colourways (17)



## More info? Click here

Order samples, calculate quantities, view instructional videos, download technical information and more: www.arte-international.com