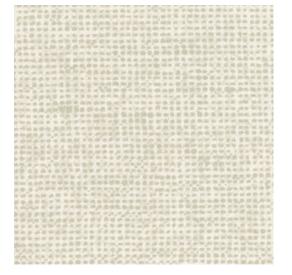

#### Technical specifications

Reference 91500 • Pillow Product category Refined

Composition Wallpaper on non-woven backing

Description Timeless wallpaper with a realistic textile

effect

Dimensions Rolls of  $8.50 \text{ m} \times 0.70 \text{ m} = 6 \text{ m}^2 (9.30 \text{ yds } \times 1.00 \text{ m})$ 

27.56" = 64 sq. ft.)

Pattern repeat Free match 0 cm (0.00")

Adhesive Arte Clearpro or a good quality dispersion

adhesive

How to paste Paste the wall
Light resistance Good lightfastness

How to remove Strippable
Fire retardant EU B-s1, d0
Fire retardant US Class A
Maintenance Washable