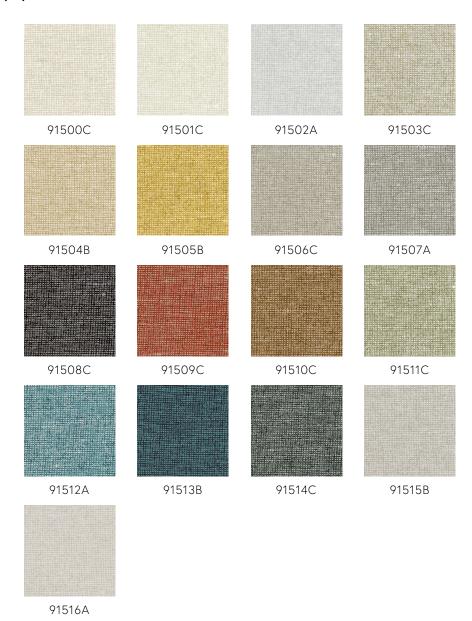

paint. In addition to colour, the Palette collection lends a touch of structure to the wall. The balanced colour palettes are surprising combinations of all the plain designs in the <u>Essentials</u> series.

#### Technical specifications

Reference 91500C • Pillow

Product category Refined

Composition Wallpaper on non-woven backing

Description Timeless wallpaper with a realistic textile

effect

Dimensions Rolls of 8.50 m x 0.70 m =  $6 \text{ m}^2$  (9.30 yds x

27.56" = 64 sq. ft.)

Pattern repeat Free match 0 cm (0.00")

Adhesive Arte Clearpro or a good quality dispersion

adhesive

How to paste Paste the wall
Light resistance Good lightfastness

How to remove Strippable
Fire retardant EU B-s1, d0
Fire retardant US Class A
Maintenance Washable

IMO Certified





## Colourways (17)



## More info? Click here

 $Order\ samples,\ calculate\ quantities,\ view\ instructional\ videos,\ download\ technical\ information\ and\ more:\ www.arte-international.com$