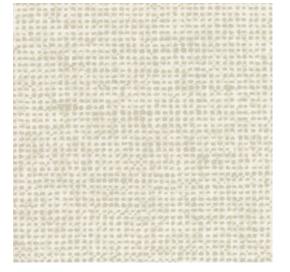

#### Technical specifications

Reference 91500C • Pillow

Product category Refined

Composition Wallpaper on non-woven backing

Description Timeless wallpaper with a realistic textile

effect

Dimensions Rolls of 8.50 m x 0.70 m =  $6 \text{ m}^2$  (9.30 yds x

27.56" = 64 sq. ft.)

Pattern repeat Free match 0 cm (0.00")

Adhesive Arte Clearpro or a good quality dispersion

adhesive

How to paste Paste the wall
Light resistance Good lightfastness

How to remove Strippable
Fire retardant EU B-s1, d0
Fire retardant US Class A
Maintenance Washable