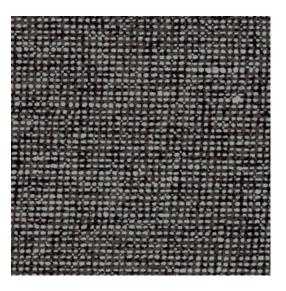

<u>91508</u> • Onyx Refined Wallpaper on non-woven backing Timeless wallpaper with a realistic textile effect Rolls of 8.50 m x 0.70 m =  $6 \text{ m}^2$  (9.30 yds x 27.56" = 64 sq. ft.) Free match 0 cm (0.00")Arte Clearpro or a good quality dispersion adhesive Paste the wall Good lightfastness Strippable B-s1, d0 Class A Washable