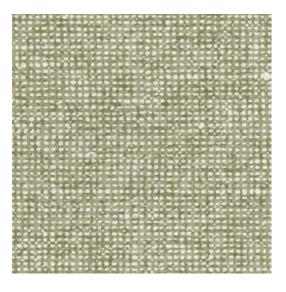

Composition Description Dimensions Pattern repeat Adhesive How to paste Light resistance How to remove Fire retardant EU Fire retardant US Maintenance

IMO Certified

91511 · Pistachio Refined Wallpaper on non-woven backing Timeless wallpaper with a realistic textile effect Rolls of 8.50 m x 0.70 m =  $6 \text{ m}^2$  (9.30 yds x 27.56" = 64 sq. ft.) Free match 0 cm (0.00") Arte Clearpro or a good quality dispersion adhesive Paste the wall Good lightfastness Strippable B-s1, d0 Class A Washable