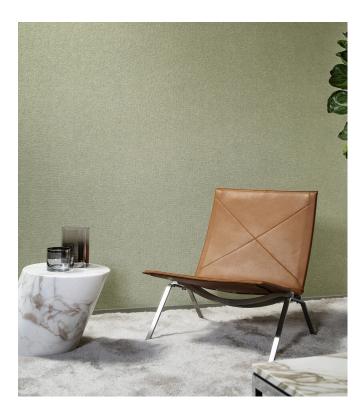

#### Story behind the collection

In the collection Les Nuances, we bring together various plain textile structures that are easy to combine. They can be used separately or together, in harmony with all different kinds of interior styles. The carefully selected colours range from light to dark, from neutral to trendy and include a wide range of possibilities to create the most beautiful combinations.

Composition Description Dimensions Pattern repeat Adhesive How to paste Light resistance How to remove Fire retardant EU Fire retardant US Maintenance

IMO Certified

91511 · Pistachio Refined Wallpaper on non-woven backing Timeless wallpaper with a realistic textile effect Rolls of 8.50 m x 0.70 m =  $6 \text{ m}^2$  (9.30 yds x 27.56" = 64 sq. ft.) Free match 0 cm (0.00") Arte Clearpro or a good quality dispersion adhesive Paste the wall Good lightfastness Strippable B-s1, d0 Class A Washable