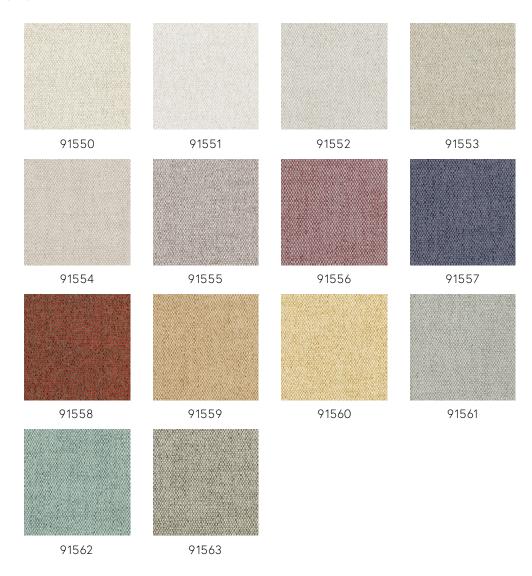

selected colours range from light to dark, from neutral to trendy and include a wide range of possibilities to create the most beautiful combinations.

#### Technical specifications

Reference <u>91550</u> • Cream

Product category Refined

Composition Wallpaper on non-woven backing

Description Timeless wallpaper with a realistic textile

effect

Dimensions Rolls of  $8.50 \text{ m} \times 0.70 \text{ m} = 6 \text{ m}^2 (9.30 \text{ yds } \times 1.00 \text{ m})$ 

27.56" = 64 sq. ft.)

Pattern repeat Free match 0 cm (0.00")

Adhesive Arte Clearpro or a good quality dispersion

adhesive

How to paste Paste the wall
Light resistance Good lightfastness

How to remove Strippable
Fire retardant EU B-s1, d0
Fire retardant US Class A
Maintenance Washable

IMO Certified





## Colourways (14)



## More info? Click here

Order samples, calculate quantities, view instructional videos, download technical information and more: www.arte-international.com