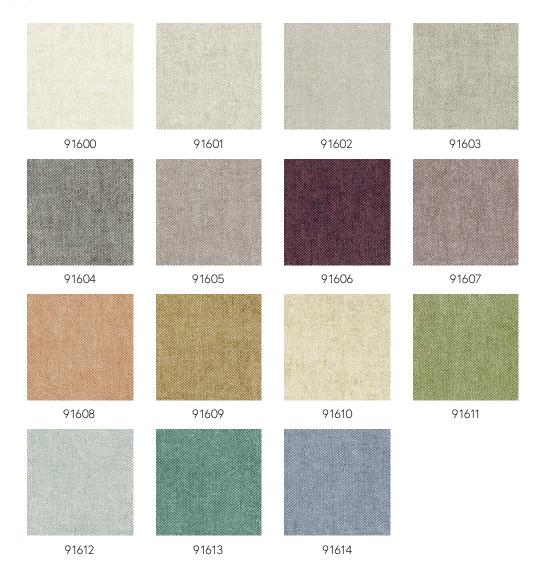

arefully selected colours range from light to dark, from neutral to trendy and include a wide range of possibilities to create the most beautiful combinations.

#### Technical specifications

Reference 91600 • Chalk
Product category Refined

Composition Wallpaper on non-woven backing

Description Timeless wallpaper with a realistic textile

effect

Dimensions Rolls of  $8.50 \text{ m} \times 0.70 \text{ m} = 6 \text{ m}^2 (9.30 \text{ yds } \times 1.00 \text{ m})$ 

27.56" = 64 sq. ft.)

Pattern repeat Free match 0 cm (0.00")

Adhesive Arte Clearpro or a good quality dispersion

adhesive

How to paste Paste the wall
Light resistance Good lightfastness

How to remove Strippable
Fire retardant EU B-s1, d0
Fire retardant US Class A
Maintenance Washable

IMO Certified





## Colourways (15)



## More info? Click here

Order samples, calculate quantities, view instructional videos, download technical information and more: www.arte-international.com