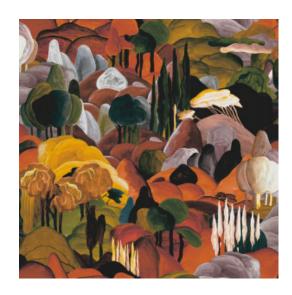

## Technical specifications

| Reference         | <u>97500</u> • Morning Glow                                                   |
|-------------------|-------------------------------------------------------------------------------|
| Product category  | Couture                                                                       |
| Composition       | Textile wallcovering on non-woven backing                                     |
| Description       | Decor of a Tuscan landscape with rounded shapes, finished in velvety chenille |
| Dimensions        | Width 130 cm (51.18"), sold by the linear<br>metre/yard                       |
| Pattern repeat    | Drop match 130/65 cm (51.18"/25.59")                                          |
| Adhesive          | Arte Clearpro or a good quality dispersion<br>adhesive                        |
| How to paste      | Paste the wall                                                                |
| Light resistance  | Good lightfastness                                                            |
| How to remove     | Strippable                                                                    |
| Fire retardant EU | B-s1, d0                                                                      |
| Fire retardant US | Class A                                                                       |
| Maintenance       | Spongeable during hanging (dab away<br>damp glue)                             |

## Story behind the collection

Each panoramic or decor immerses you in a fairytale or intriguing story. Not only the pattern appeals to the imagination, the material used is also surprising. From velvety soft silk looks and bouclé fabrics to sophisticated linen effects.