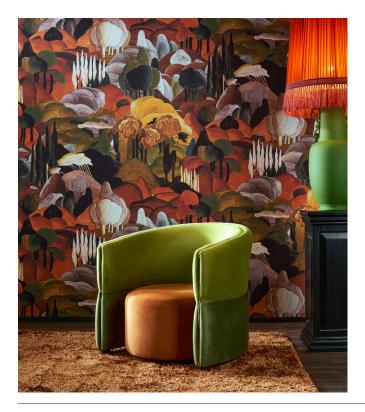

## Technical specifications

| Reference         | <u>97500</u> • Morning Glow                                                   |
|-------------------|-------------------------------------------------------------------------------|
| Product category  | Couture                                                                       |
| Composition       | Textile wallcovering on non-woven backing                                     |
| Description       | Decor of a Tuscan landscape with rounded shapes, finished in velvety chenille |
| Dimensions        | Width 130 cm (51.18"), sold by the linear<br>metre/yard                       |
| Pattern repeat    | Drop match 130/65 cm (51.18"/25.59")                                          |
| Adhesive          | Arte Clearpro or a good quality dispersion<br>adhesive                        |
| How to paste      | Paste the wall                                                                |
| Light resistance  | Good lightfastness                                                            |
| How to remove     | Strippable                                                                    |
| Fire retardant EU | B-s1, d0                                                                      |
| Fire retardant US | Class A                                                                       |
| Maintenance       | Spongeable during hanging (dab away<br>damp glue)                             |

## ALL'OMBRA Dei Cipressi

Collection Décors & Panoramiques

## Story behind the collection

Each panoramic or decor immerses you in a fairytale or intriguing story. Not only the pattern appeals to the imagination, the material used is also surprising. From velvety soft silk looks and bouclé fabrics to sophisticated linen effects.