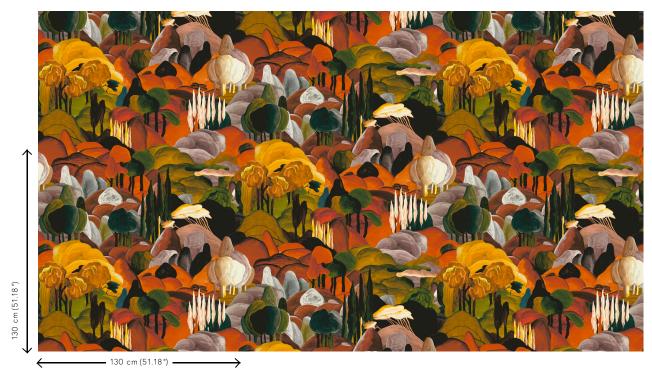

## Technical specifications

| Reference         | <u>97500</u> • Morning Glow                                                   |
|-------------------|-------------------------------------------------------------------------------|
| Product category  | Couture                                                                       |
| Composition       | Textile wallcovering on non-woven backing                                     |
| Description       | Decor of a Tuscan landscape with rounded shapes, finished in velvety chenille |
| Dimensions        | Width 130 cm (51.18"), sold by the linear<br>metre/yard                       |
| Pattern repeat    | Drop match 130/65 cm (51.18"/25.59")                                          |
| Adhesive          | Arte Clearpro or a good quality dispersion<br>adhesive                        |
| How to paste      | Paste the wall                                                                |
| Light resistance  | Good lightfastness                                                            |
| How to remove     | Strippable                                                                    |
| Fire retardant EU | B-s1, d0                                                                      |
| Fire retardant US | Class A                                                                       |
| Maintenance       | Spongeable during hanging (dab away<br>damp glue)                             |