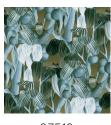

#### Technical specifications

Dimensions

Reference 97510 • Camouflage

Product category Exquisite

Composition Textile wallcovering on non-woven backing

Description Decor with a playful representation of a

family of frogs in a luxurious satin look

# Colourways (3)

97510

97511

97512