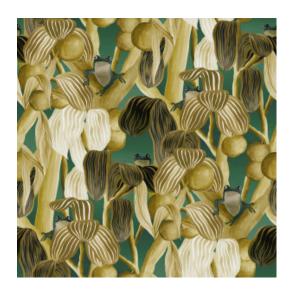

#### Technical specifications

Dimensions

Reference 97510 • Camouflage

Product category Exquisite

Composition Textile wallcovering on non-woven backing

Description Decor with a playful representation of a

family of frogs in a luxurious satin look