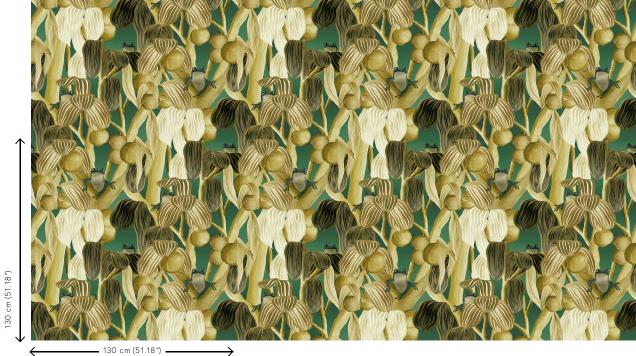

#### Technical specifications

Dimensions

Reference 97510 • Camouflage

Product category Exquisite

Composition Textile wallcovering on non-woven backing

Description Decor with a playful representation of a

family of frogs in a luxurious satin look

Width 130 cm (51.18"), sold by the linear

metre/yard

Pattern repeat Straight match 130 cm (51.18")

Adhesive Arte Clearpro or a good quality dispersion

adhesive

How to paste Paste the wall
Light resistance Good lightfastness