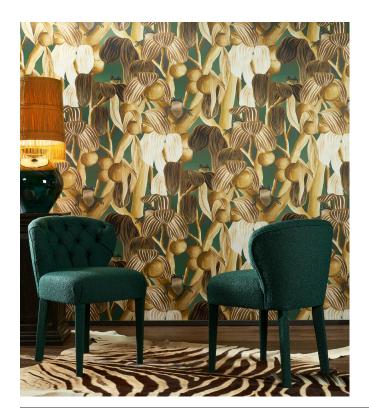

#### Technical specifications

Dimensions

Reference 97510 • Camouflage

Product category Exquisite

Composition Textile wallcovering on non-woven backing

Description Decor with a playful representation of a

family of frogs in a luxurious satin look