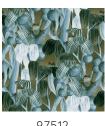

## Technical specifications

Reference 97511 · Woodwork

Product category Exquisite

Composition Textile wallcovering on non-woven backing

Description Decor with a playful representation of a

family of frogs in a luxurious satin look

## Colourways (3)

975