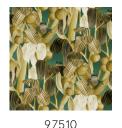

the pattern appeals to the imagination, the material used is also surprising. From velvety soft silk looks and bouclé fabrics to sophisticated linen effects.

## Technical specifications

Reference 97511 · Woodwork

Product category Exquisite

Composition Textile wallcovering on non-woven backing

Description Decor with a playful representation of a

family of frogs in a luxurious satin look

Dimensions Width 130 cm (51.18"), sold by the linear

metre/yard

Pattern repeat Straight match 130 cm (51.18")

Adhesive Arte Clearpro or a good quality dispersion

adhesive

How to paste Paste the wall
Light resistance Good lightfastness

How to remove Strippable
Fire retardant EU B-s1, d0
Fire retardant US Class A

Maintenance Spongeable during hanging (dab away

damp glue)





## Colourways (3)







975

## View



## More info? Click here

Order samples, calculate quantities, view instructional videos, download technical information and more: www.arte-international.com