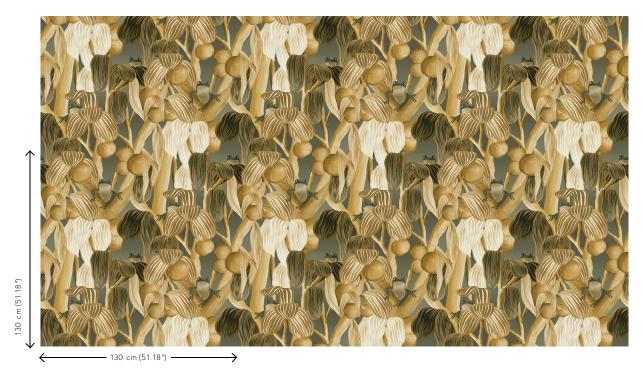

Dimensions Width 130 cm (51.18"), sold by the linear

metre/yard

Pattern repeat Straight match 130 cm (51.18")

Adhesive Arte Clearpro or a good quality dispersion

adhesive

How to paste Paste the wall
Light resistance Good lightfastness