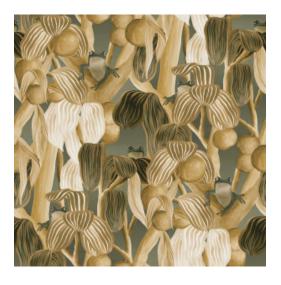

## Technical specifications

Reference 97511 · Woodwork

Product category Exquisite

Composition Textile wallcovering on non-woven backing

Description Decor with a playful representation of a

family of frogs in a luxurious satin look

## Colourways (3)

975