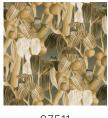

## Technical specifications

Reference 97511 · Woodwork

Product category Exquisite

Composition Textile wallcovering on non-woven backing

Description Decor with a playful representation of a

family of frogs in a luxurious satin look

## Colourways (3)

975