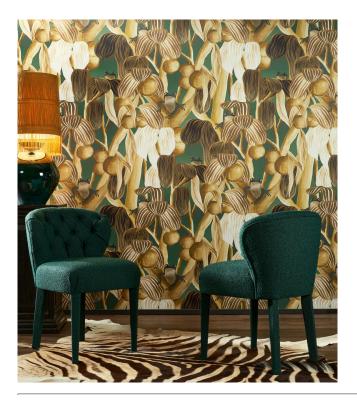

## Technical specifications

Reference 97511 · Woodwork

Product category Exquisite

Composition Textile wallcovering on non-woven backing

Description Decor with a playful representation of a

family of frogs in a luxurious satin look

## View