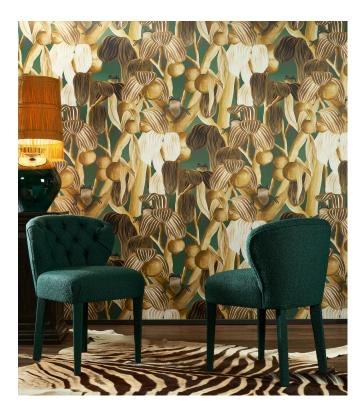

## LES GRENOUILLES DE CHAVROCHES

Collection Décors & Panoramiques

## Story behind the collection

Each panoramic or decor immerses you in a fairytale or intriguing story. Not only the pattern appeals to the imagination, the material used is also surprising. From velvety soft silk looks and bouclé fabrics to sophisticated linen effects.

## **Technical specifications**

| Reference         | <u>97512</u> • Atlantic                                    |
|-------------------|------------------------------------------------------------|
| Product category  | Exquisite                                                  |
| Composition       | Textile wallcovering on no                                 |
| Description       | Decor with a playful repre<br>family of frogs in a luxurio |
| Dimensions        | Width 130 cm (51.18"), so<br>metre/yard                    |
| Pattern repeat    | Straight match 130 cm (5                                   |
| Adhesive          | Arte Clearpro or a good q<br>adhesive                      |
| How to paste      | Paste the wall                                             |
| Light resistance  | Good lightfastness                                         |
| How to remove     | Strippable                                                 |
| Fire retardant EU | B-s1, d0                                                   |
| Fire retardant US | Class A                                                    |
| Maintenance       | Spongeable during hangir<br>glue)                          |
|                   |                                                            |

on-woven backing esentation of a ous satin look old by the linear 51.18") quality dispersion

ng (dab away damp