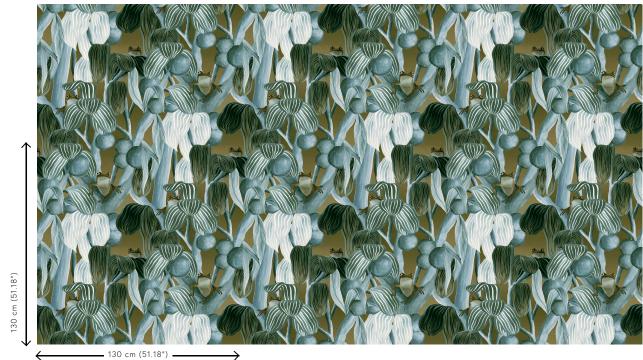

## **Technical specifications**

| Reference         | <u>97512</u> • Atlantic                                    |
|-------------------|------------------------------------------------------------|
| Product category  | Exquisite                                                  |
| Composition       | Textile wallcovering on no                                 |
| Description       | Decor with a playful repre<br>family of frogs in a luxurio |
| Dimensions        | Width 130 cm (51.18"), so<br>metre/yard                    |
| Pattern repeat    | Straight match 130 cm (5                                   |
| Adhesive          | Arte Clearpro or a good q<br>adhesive                      |
| How to paste      | Paste the wall                                             |
| Light resistance  | Good lightfastness                                         |
| How to remove     | Strippable                                                 |
| Fire retardant EU | B-s1, d0                                                   |
| Fire retardant US | Class A                                                    |
| Maintenance       | Spongeable during hangir<br>glue)                          |
|                   |                                                            |

on-woven backing esentation of a ous satin look old by the linear 51.18") quality dispersion

ng (dab away damp