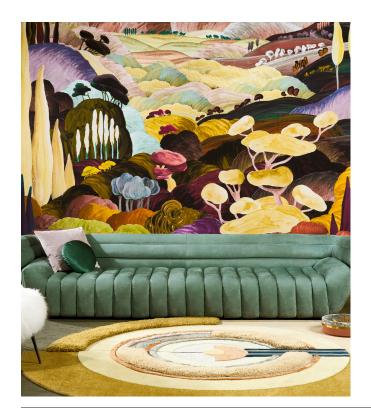

#### Story behind the collection

Each panoramic or decor immerses you in a fairy-tale or intriguing story. Not only the pattern appeals to the imagination, the material used is also surprising. From velvety soft silk looks and bouclé fabrics to sophisticated linen effects.

#### Technical specifications

Dimensions

Reference 97521 • Moorland

Product category Couture

Composition Textile wallcovering on non-woven backing

Description Panoramic in chenille finish of a Tuscan

landscape of a dreamy fantasy world

Panoramic of  $480 \text{ cm} \times 300 \text{ cm} = 14,40 \text{ m}^2$ 

 $(188.98" \times 118.11" = 155 \text{ sq.ft.})$ 

Remark The pattern is repeatable, allowing several

panoramics to be joined together