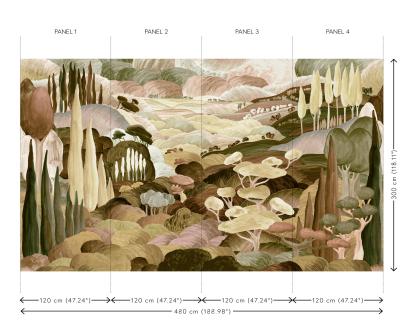

#### Technical specifications

Dimensions

Reference 97521 • Moorland

Product category Couture

Composition Textile wallcovering on non-woven backing

Description Panoramic in chenille finish of a Tuscan

landscape of a dreamy fantasy world

Panoramic of  $480 \text{ cm} \times 300 \text{ cm} = 14,40 \text{ m}^2$ 

 $(188.98" \times 118.11" = 155 \text{ sq.ft.})$ 

Remark The pattern is repeatable, allowing several

panoramics to be joined together

#### View