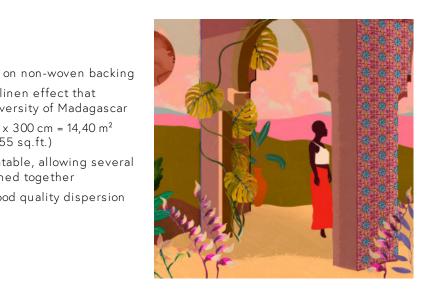

#### Technical specifications

| •                 |                                                                                      |
|-------------------|--------------------------------------------------------------------------------------|
| Reference         | <u>97530</u> • Marrakech                                                             |
| Product category  | Couture                                                                              |
| Composition       | Textile wallcovering on non-woven back                                               |
| Description       | Panoramic in coarse linen effect that reflects the great diversity of Madagasc       |
| Dimensions        | Panoramic of 480 cm x 300 cm = 14,40 m <sup>2</sup> (188.98" x 118.11" = 155 sq.ft.) |
| Remark            | The pattern is repeatable, allowing seve<br>panoramics to be joined together         |
| Adhesive          | Arte Clearpro or a good quality dispersio<br>adhesive                                |
| How to paste      | Paste the wall                                                                       |
| Light resistance  | Good lightfastness                                                                   |
| How to remove     | Strippable                                                                           |
| Fire retardant EU | B-s1, d0                                                                             |
| Fire retardant US | Class A                                                                              |
| Maintenance       | Spongeable during hanging (dab away<br>damp glue)                                    |
|                   |                                                                                      |

#### Story behind the collection

Each panoramic or decor immerses you in a fairytale or intriguing story. Not only the pattern appeals to the imagination, the material used is also surprising. From velvety soft silk looks and bouclé fabrics to sophisticated linen effects.