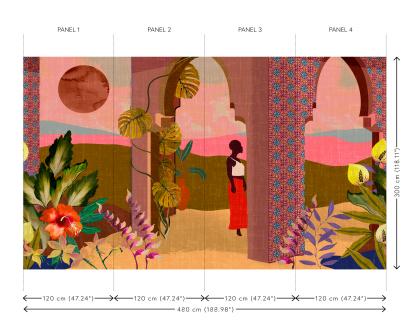

#### Technical specifications

| •                 |                                                                                      |
|-------------------|--------------------------------------------------------------------------------------|
| Reference         | <u>97530</u> • Marrakech                                                             |
| Product category  | Couture                                                                              |
| Composition       | Textile wallcovering on non-woven back                                               |
| Description       | Panoramic in coarse linen effect that reflects the great diversity of Madagasc       |
| Dimensions        | Panoramic of 480 cm x 300 cm = 14,40 m <sup>2</sup> (188.98" x 118.11" = 155 sq.ft.) |
| Remark            | The pattern is repeatable, allowing seve<br>panoramics to be joined together         |
| Adhesive          | Arte Clearpro or a good quality dispersio<br>adhesive                                |
| How to paste      | Paste the wall                                                                       |
| Light resistance  | Good lightfastness                                                                   |
| How to remove     | Strippable                                                                           |
| Fire retardant EU | B-s1, d0                                                                             |
| Fire retardant US | Class A                                                                              |
| Maintenance       | Spongeable during hanging (dab away<br>damp glue)                                    |
|                   |                                                                                      |