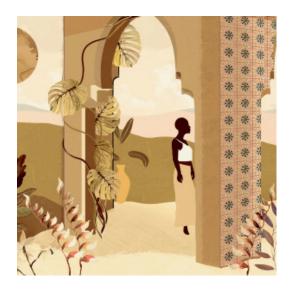

#### Reference 97531 • Dune Product category Couture Textile wallcovering on non-woven backing Composition Panoramic in coarse linen effect that reflects Description the great diversity of Madagascar Dimensions Panoramic of 480 cm x 300 cm = 14,40 m<sup>2</sup> (188.98" x 118.11" = 155 sq.ft.) Remark The pattern is repeatable, allowing several panoramics to be joined together Adhesive Arte Clearpro or a good quality dispersion adhesive How to paste Paste the wall Good lightfastness Light resistance How to remove Strippable B-s1, d0 Fire retardant EU Fire retardant US Class A Maintenance Spongeable during hanging (dab away damp glue)

#### Story behind the collection

Each panoramic or decor immerses you in a fairytale or intriguing story. Not only the pattern appeals to the imagination, the material used is also surprising. From velvety soft silk looks and bouclé fabrics to sophisticated linen effects.