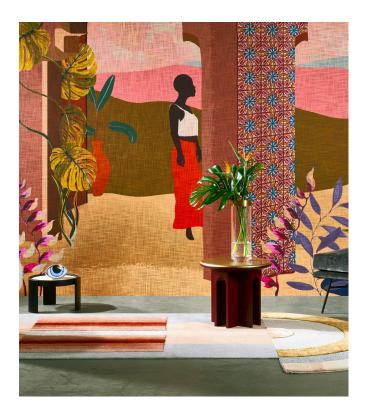

#### Reference 97531 • Dune Product category Couture Textile wallcovering on non-woven backing Composition Panoramic in coarse linen effect that reflects Description the great diversity of Madagascar Dimensions Panoramic of 480 cm x 300 cm = 14,40 m<sup>2</sup> (188.98" x 118.11" = 155 sq.ft.) Remark The pattern is repeatable, allowing several panoramics to be joined together Adhesive Arte Clearpro or a good quality dispersion adhesive How to paste Paste the wall Good lightfastness Light resistance How to remove Strippable B-s1, d0 Fire retardant EU Fire retardant US Class A Maintenance Spongeable during hanging (dab away damp glue)

#### Story behind the collection

Each panoramic or decor immerses you in a fairytale or intriguing story. Not only the pattern appeals to the imagination, the material used is also surprising. From velvety soft silk looks and bouclé fabrics to sophisticated linen effects.