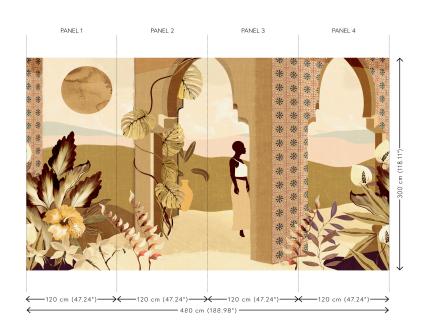

#### Reference 97531 • Dune Product category Couture Textile wallcovering on non-woven backing Composition Panoramic in coarse linen effect that reflects Description the great diversity of Madagascar Dimensions Panoramic of 480 cm x 300 cm = 14,40 m<sup>2</sup> (188.98" x 118.11" = 155 sq.ft.) Remark The pattern is repeatable, allowing several panoramics to be joined together Adhesive Arte Clearpro or a good quality dispersion adhesive How to paste Paste the wall Good lightfastness Light resistance How to remove Strippable B-s1, d0 Fire retardant EU Fire retardant US Class A Maintenance Spongeable during hanging (dab away damp glue)