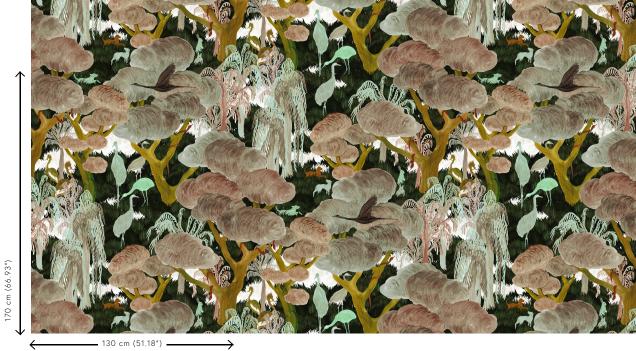

#### Technical specifications

Reference 97540 · Cinnamon

Product category Couture

Composition Textile wallcovering on non-woven backing

Description Decor with a fairy-tale hunting scene,

printed on soft imitation fur

Dimensions Width 130 cm (51.18"), sold by the linear

metre/yard

Pattern repeat Drop match 170/85 cm (66.93"/33.46")

Adhesive Arte Clearpro or a good quality dispersion

adhesive

How to paste Paste the wall

Light resistance Good lightfastness