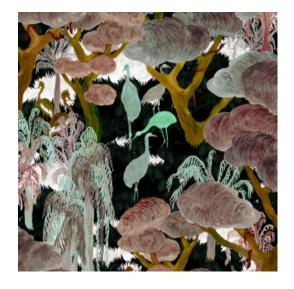

#### Technical specifications

Reference 97540 · Cinnamon

Product category Couture

Composition Textile wallcovering on non-woven backing

Description Decor with a fairy-tale hunting scene,

printed on soft imitation fur

## Colourways (2)

97540

97541