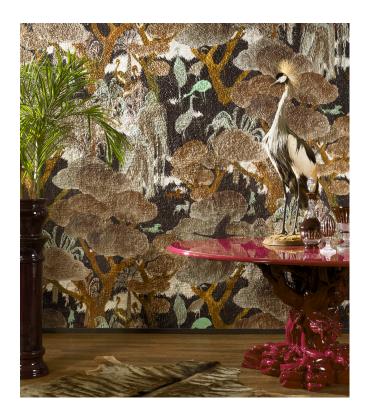

#### Story behind the collection

Each panoramic or decor immerses you in a fairy-tale or intriguing story. Not only the pattern appeals to the imagination, the material used is also surprising. From velvety soft silk looks and bouclé fabrics to sophisticated linen effects.

#### Technical specifications

Reference 97540 · Cinnamon

Product category Couture

Composition Textile wallcovering on non-woven backing

Description Decor with a fairy-tale hunting scene,

printed on soft imitation fur

Dimensions Width 130 cm (51.18"), sold by the linear

metre/yard

Pattern repeat Drop match 170/85 cm (66.93"/33.46")

Adhesive Arte Clearpro or a good quality dispersion

adhesive

How to paste Paste the wall

Light resistance Good lightfastness