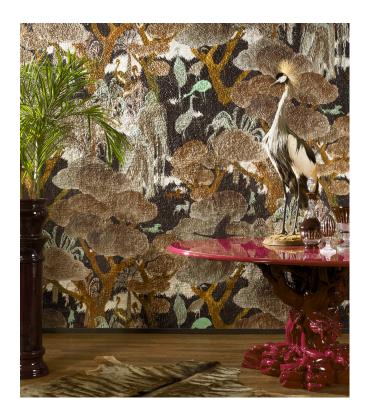

#### Technical specifications

Reference <u>97541</u> • Syringa

Product category Couture

Composition Textile wallcovering on non-woven backing

Description Decor with a fairy-tale hunting scene,

printed on soft imitation fur

Dimensions Width 130 cm (51.18"), sold by the linear

metre/yard

Pattern repeat Drop match 170/85 cm (66.93"/33.46")

Adhesive Arte Clearpro or a good quality dispersion

adhesive

How to paste Paste the wall

Light resistance Good lightfastness