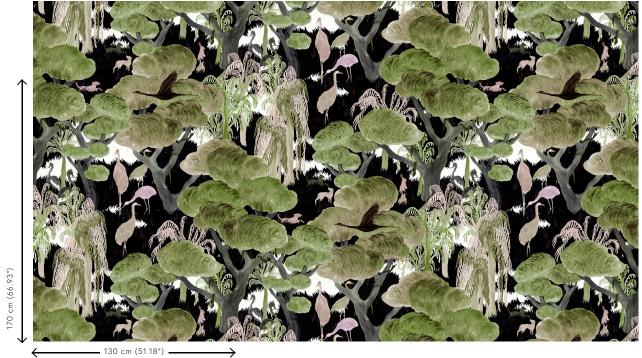

#### Technical specifications

Reference <u>97541</u> • Syringa

Product category Couture

Composition Textile wallcovering on non-woven backing

Description Decor with a fairy-tale hunting scene,

printed on soft imitation fur

Dimensions Width 130 cm (51.18"), sold by the linear

metre/yard

Pattern repeat Drop match 170/85 cm (66.93"/33.46")

Adhesive Arte Clearpro or a good quality dispersion

adhesive

How to paste Paste the wall

Light resistance Good lightfastness