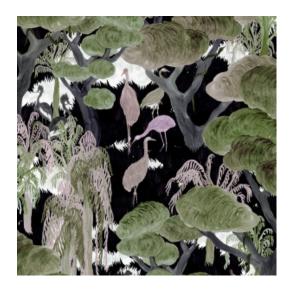

#### Technical specifications

Reference <u>97541</u> • Syringa

Product category Couture

Composition Textile wallcovering on non-woven backing

Description Decor with a fairy-tale hunting scene,

printed on soft imitation fur

## Colourways (2)

97540

97541