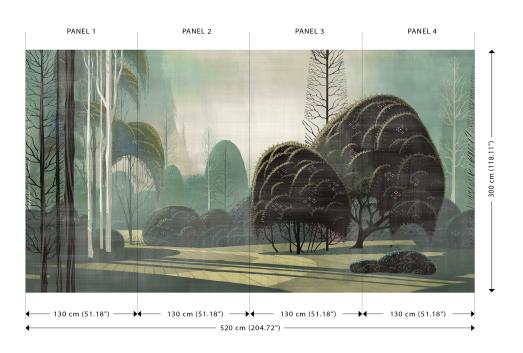

#### Technical specifications

Reference <u>97550</u> • Fantasy

Product category Couture

Composition Textile wallcovering on non-woven backing

Description Panoramic of a hand-painted mysterious

sunrise finished in a silk look

Dimensions Panoramic of  $520 \text{ cm} \times 300 \text{ cm} = 15.60 \text{ m}^2$ 

 $(204.72" \times 118.11" = 168 \text{ sq.ft.})$ 

Remark The pattern is repeatable, allowing several

panoramics to be joined together

### View