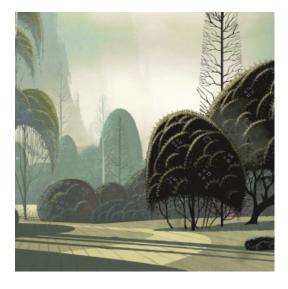

#### Technical specifications

Reference <u>97550</u> • Fantasy

Product category Couture

Composition Textile wallcovering on non-woven backing

Description Panoramic of a hand-painted mysterious

sunrise finished in a silk look

# Colourways (2)

97550

97551

### View