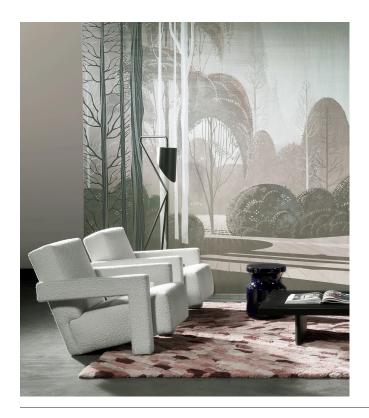

### Story behind the collection

Each panoramic or decor immerses you in a fairy-tale or intriguing story. Not only the pattern appeals to the imagination, the material used is also surprising. From velvety soft silk looks and bouclé fabrics to sophisticated linen effects.

#### Technical specifications

Reference <u>97550</u> • Fantasy

Product category Couture

Composition Textile wallcovering on non-woven backing

Description Panoramic of a hand-painted mysterious

sunrise finished in a silk look

Dimensions Panoramic of  $520 \text{ cm} \times 300 \text{ cm} = 15.60 \text{ m}^2$ 

 $(204.72" \times 118.11" = 168 \text{ sq.ft.})$ 

Remark The pattern is repeatable, allowing several

panoramics to be joined together