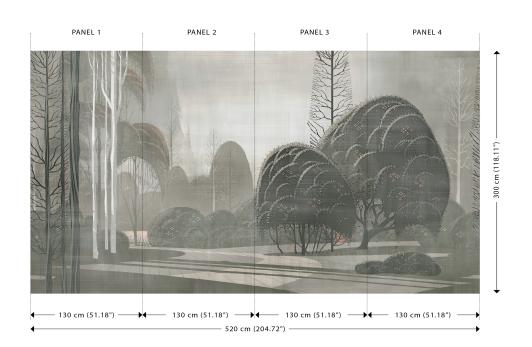

## **Technical specifications**

| Reference         | <u>97551</u> • Dove                                                                     |
|-------------------|-----------------------------------------------------------------------------------------|
| Product category  | Couture                                                                                 |
| Composition       | Textile wallcovering on non-woven backing                                               |
| Description       | Panoramic of a hand-painted mysterious<br>sunrise finished in a silk look               |
| Dimensions        | Panoramic of 520 cm x 300 cm = 15.60 m <sup>2</sup><br>(204.72" x 118.11" = 168 sq.ft.) |
| Remark            | The pattern is repeatable, allowing several panoramics to be joined together            |
| Adhesive          | Arte Clearpro or a good quality dispersion adhesive                                     |
| How to paste      | Paste the wall                                                                          |
| Light resistance  | Good lightfastness                                                                      |
| How to remove     | Strippable                                                                              |
| Fire retardant EU | B-s1, dO                                                                                |
| Fire retardant US | Class A                                                                                 |
| Maintenance       | Spongeable during hanging (dab away<br>damp glue)                                       |