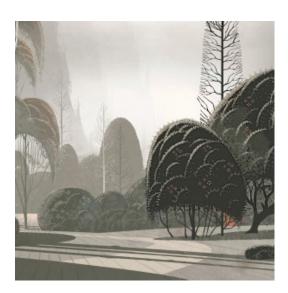

## **Technical specifications**

| Reference         | <u>97551</u> • Dove                                                                     |
|-------------------|-----------------------------------------------------------------------------------------|
| Product category  | Couture                                                                                 |
| Composition       | Textile wallcovering on non-woven backing                                               |
| Description       | Panoramic of a hand-painted mysterious<br>sunrise finished in a silk look               |
| Dimensions        | Panoramic of 520 cm x 300 cm = 15.60 m <sup>2</sup><br>(204.72" x 118.11" = 168 sq.ft.) |
| Remark            | The pattern is repeatable, allowing several panoramics to be joined together            |
| Adhesive          | Arte Clearpro or a good quality dispersion adhesive                                     |
| How to paste      | Paste the wall                                                                          |
| Light resistance  | Good lightfastness                                                                      |
| How to remove     | Strippable                                                                              |
| Fire retardant EU | B-s1, dO                                                                                |
| Fire retardant US | Class A                                                                                 |
| Maintenance       | Spongeable during hanging (dab away<br>damp glue)                                       |

## Story behind the collection

Each panoramic or decor immerses you in a fairytale or intriguing story. Not only the pattern appeals to the imagination, the material used is also surprising. From velvety soft silk looks and bouclé fabrics to sophisticated linen effects.