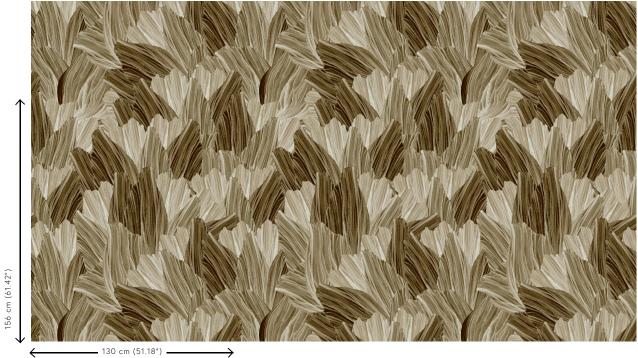

#### Technical specifications

Dimensions

Reference  $97560 \cdot Rock$ Product category Exquisite

Composition Textile wallcovering on non-woven backing

Description Decor with an illustration of cross-sections of gemstones, finished with a satin look

Width 130 cm (51.18"), sold by the linear

metre/yard

Pattern repeat Straight match 156 cm (61.42")

Adhesive Arte Clearpro or a good quality dispersion

adhesive

How to paste Paste the wall
Light resistance Good lightfastness