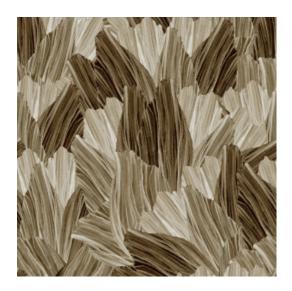

#### Technical specifications

Dimensions

Reference  $97560 \cdot Rock$ Product category Exquisite

Composition Textile wallcovering on non-woven backing

Description Decor with an illustration of cross-sections of gemstones, finished with a satin look

# Colourways (3)

97560

97561

97562