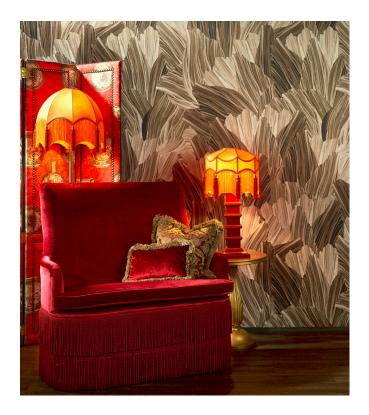

## Story behind the collection

Each panoramic or decor immerses you in a fairy-tale or intriguing story. Not only the pattern appeals to the imagination, the material used is also surprising. From velvety soft silk looks and bouclé fabrics to sophisticated linen effects.

#### Technical specifications

Dimensions

Reference  $97560 \cdot Rock$ Product category Exquisite

Composition Textile wallcovering on non-woven backing

Description Decor with an illustration of cross-sections of gemstones, finished with a satin look

Width 130 cm (51.18"), sold by the linear

metre/yard

Pattern repeat Straight match 156 cm (61.42")

Adhesive Arte Clearpro or a good quality dispersion

adhesive

How to paste Paste the wall
Light resistance Good lightfastness