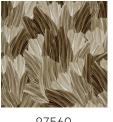

ttern appeals to the imagination, the material used is also surprising. From velvety soft silk looks and bouclé fabrics to sophisticated linen effects.

#### Technical specifications

Dimensions

Reference  $97560 \cdot Rock$ Product category Exquisite

Composition Textile wallcovering on non-woven backing

Description Decor with an illustration of cross-sections of gemstones, finished with a satin look

Width 130 cm (51.18"), sold by the linear

metre/yard

Pattern repeat Straight match 156 cm (61.42")

Adhesive Arte Clearpro or a good quality dispersion

adhesive

How to paste Paste the wall
Light resistance Good lightfastness

How to remove Strippable
Fire retardant EU B-s1, d0
Fire retardant US Class A

Maintenance Spongeable during hanging (dab away damp

glue)





# Colourways (3)







97560

97561

97562

## View



More info? Click here

Order samples, calculate quantities, view instructional videos, download technical information and more: www.arte-international.com