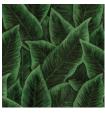

### Technical specifications

Reference <u>97570</u> • Blush Product category Exquisite

Composition Textile wallcovering on non-woven backing

Description Decor with an enlarged print of hand-

painted leaves with a fine linen effect