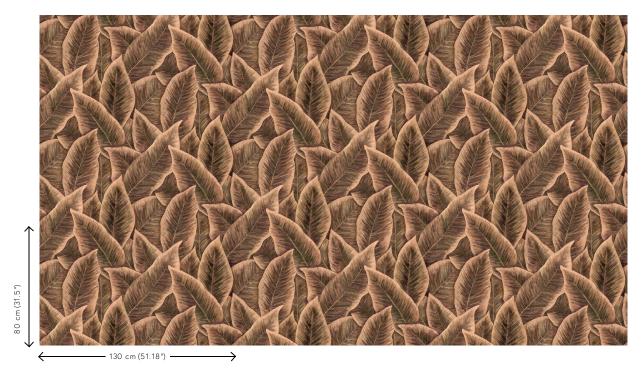

### Technical specifications

Reference <u>97570</u> • Blush Product category Exquisite

Composition Textile wallcovering on non-woven backing

Description Decor with an enlarged print of hand-

painted leaves with a fine linen effect

Dimensions Width 130 cm (51.18"), sold by the linear

 $\mathsf{metre/yard}$ 

Pattern repeat Straight match 80 cm (31.50")

Adhesive Arte Clearpro or a good quality dispersion

adhesive

How to paste Paste the wall
Light resistance Good lightfastness