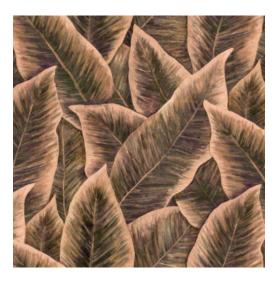

### Technical specifications

Reference <u>97570</u> • Blush Product category Exquisite

Composition Textile wallcovering on non-woven backing

Description Decor with an enlarged print of hand-

painted leaves with a fine linen effect