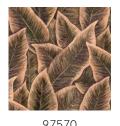

### Technical specifications

Reference <u>97570</u> • Blush Product category Exquisite

Composition Textile wallcovering on non-woven backing

Description Decor with an enlarged print of hand-

painted leaves with a fine linen effect